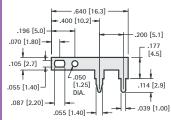

## **SMALL CLIP**

· Solder Connection with Strain Relief

· Insulated or Non-Insulated

| CAT.<br>NO. | INSULATOR<br>COLOR |
|-------------|--------------------|
| 5033        | NONE               |
| 5034        | RED                |
| 5035        | BLACK              |
| 5036        | GREEN              |
| 5037        | YELLOW             |

#### **JAW SPREAD** .236 (6.0) max.

MATERIAL: Clip: Steel, Nickel Plate Insulator: Vinyl

## **MEDIUM CLIP**

· Solder Connection with Strain Relief

· Insulated or Non-Insulated

| CAT.<br>NO. | INSULATOR<br>COLOR |
|-------------|--------------------|
| 5038        | NONE               |
| 5039        | RED                |
| 5040        | BLACK              |

### **JAW SPREAD** .236 (6.0) max.

**MATERIAL:** Clip: Steel, Nickel Plate Insulator: Vinyl

## **LARGE CLIP**

• Solder Connection or Screw Connection (Barrel Accepts Wire or Standard Banana Plugs)

Insulated or Non-Insulated

| CAT.<br>NO. | INSULATOR<br>COLOR |  |
|-------------|--------------------|--|
| 5044        | NONE               |  |
| 5045        | RED                |  |
| 5046        | BLACK              |  |
| 5048        | SCREW INSTALLED    |  |

#### **JAW SPREAD** .315 (8.0) max.

## MATERIAL:

Clip: Steel, Nickel Plate Insulator: Vinyl