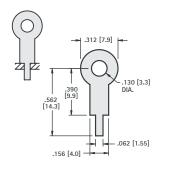

### MATERIAL:

.020 (.51) thick Brass, Tin Plate

MATERIAL:

CAT. NO. 680

.015 (.38) thick Brass, Tin Plate

CAT. NO. 4952

.020 (.51) thick Brass, CAT. NO. 1250

MATERIAL: .032 (.81) thick Brass, Tin Plate