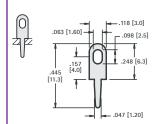

#### MATERIAL: .025 (.64) thick Brass,

CAT. NO. 1033 Tin Plate

#### MATERIAL:

.020 (.51) thick Brass,

**CAT. NO. 1038** 

CAT. NO. 1249

.025 (.64) thick Brass, Tin Plate

MATERIAL:

.025 (.64) thick Brass, Tin Plate

CAT. NO. 4953