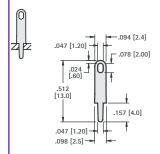

#### **MATERIAL:**

.020 (.51) thick Brass, Tin Plate

### MATERIAL:

.020 (.51) thick Brass, Tin Plate

MATERIAL:

CAT. NO. 680

.015 (.38) thick Brass, Tin Plate

CAT. NO. 4952

.020 (.51) thick Brass, CAT. NO. 1250

MATERIAL: .032 (.81) thick Brass, Tin Plate