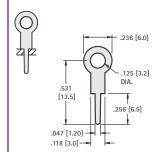

| CAT. NO. | A          | В           |
|----------|------------|-------------|
| 1041     | .275 (7.0) | .630 (16.0) |
| 1046     | .150 (3.8) | .503 (12.8) |
| ,        |            |             |

CAT. NO. 4954

## CAT. NO. 1045

.025 (.64) thick Brass, Tin Plate

MATERIAL: