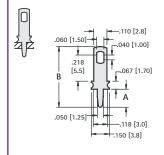

#### MATERIAL:

.020 (.51) thick Brass,

**CAT. NO. 1038** 

CAT. NO. 1249

.025 (.64) thick Brass, Tin Plate

MATERIAL:

.025 (.64) thick Brass, Tin Plate

CAT. NO. 4953

### MATERIAL:

.020 (.51) thick Brass, Tin Plate

MATERIAL:

CAT. NO. 680

.015 (.38) thick Brass, Tin Plate

CAT. NO. 4952

.020 (.51) thick Brass, CAT. NO. 1250

MATERIAL: .032 (.81) thick Brass, Tin Plate

| CAT. NO. | A          | В           |
|----------|------------|-------------|
| 1041     | .275 (7.0) | .630 (16.0) |
| 1046     | .150 (3.8) | .503 (12.8) |
| ,        |            |             |

CAT. NO. 4954