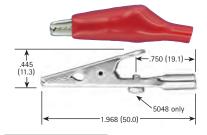

## **LARGE CLIP**

• Solder Connection or Screw Connection (Barrel Accepts Wire or Standard Banana Plugs)

Insulated or Non-Insulated

| CAT.<br>NO. | INSULATOR<br>COLOR |  |
|-------------|--------------------|--|
| 5044        | NONE               |  |
| 5045        | RED                |  |
| 5046        | BLACK              |  |
| 5048        | SCREW INSTALLED    |  |

#### **JAW SPREAD** .315 (8.0) max.