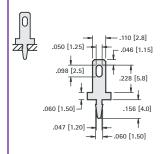

#### MATERIAL: .025 (.64) thick Brass,

CAT. NO. 1033 Tin Plate

#### MATERIAL:

.020 (.51) thick Brass,

**CAT. NO. 1038** 

CAT. NO. 1249

.025 (.64) thick Brass, Tin Plate

MATERIAL:

.025 (.64) thick Brass, Tin Plate

CAT. NO. 4953

#### **MATERIAL:**

.020 (.51) thick Brass, Tin Plate

### MATERIAL:

.020 (.51) thick Brass, Tin Plate

MATERIAL:

CAT. NO. 680

.015 (.38) thick Brass, Tin Plate

CAT. NO. 4952

.020 (.51) thick Brass, CAT. NO. 1250

MATERIAL: .032 (.81) thick Brass, Tin Plate

## CAT. NO. 1045

.025 (.64) thick Brass, Tin Plate

MATERIAL: