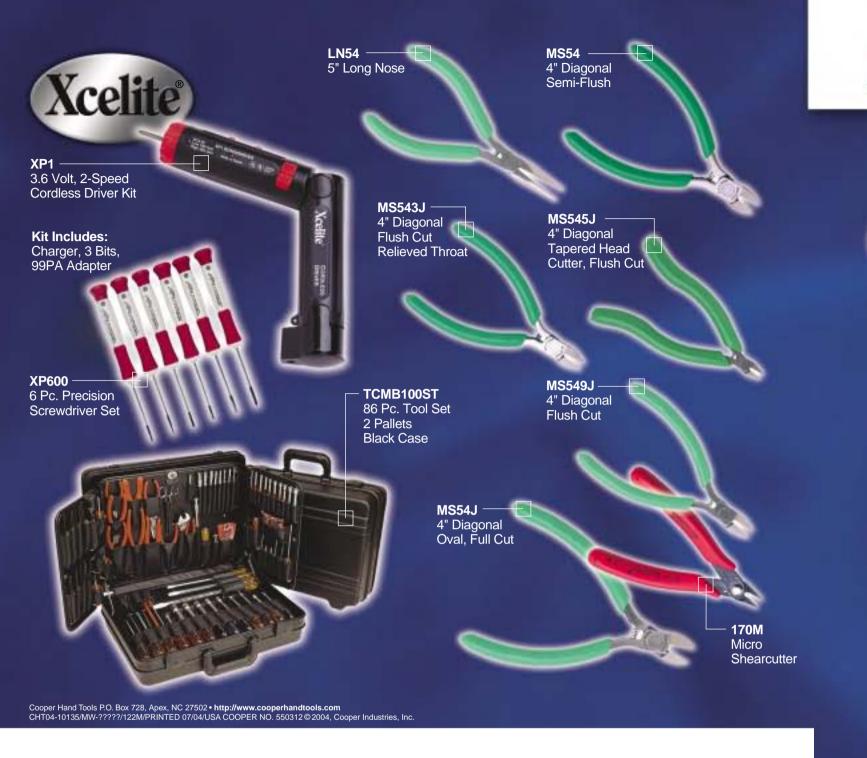

WTCPT

WLC100 40w, 120v

**Digital Soldering Station** WMP Micro Pencil, 65w,120V

**DIGITAL!** 

To Claim Your Rebate on Select Items on Front Cover, Go to: www.cooperhandtools.com/fallpromo/index.html

Soldering Station, 60w, 120V Output