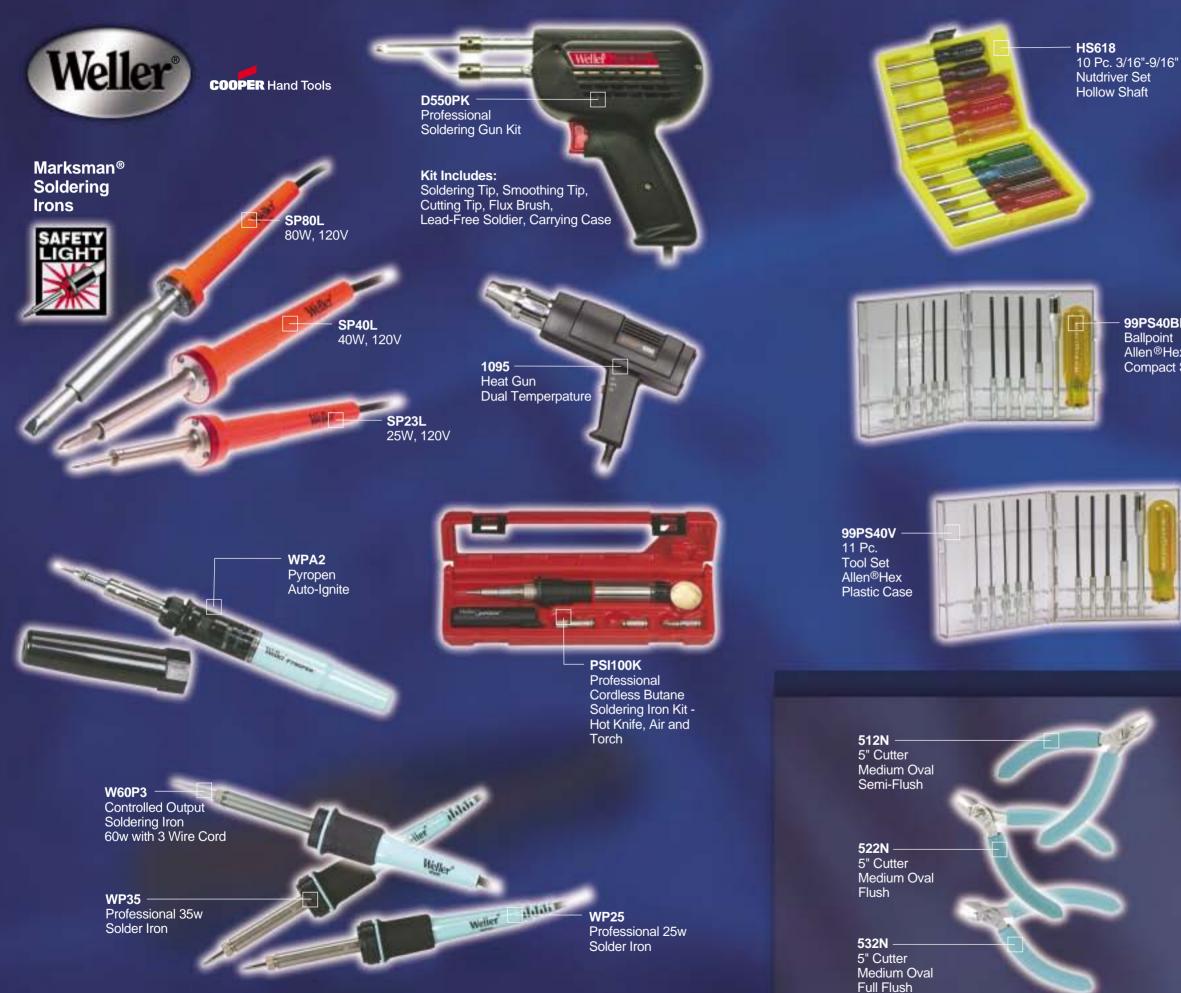

WTCPT

WLC100 40w, 120v

**Digital Soldering Station** WMP Micro Pencil, 65w,120V

**DIGITAL!** 

To Claim Your Rebate on Select Items on Front Cover, Go to: www.cooperhandtools.com/fallpromo/index.html

Soldering Station, 60w, 120V Output

6966C 250-watt Dual Temperpature 3-Wire Heat Gun

Soldering Station

**WSD81** Digital Soldering Station 80w, 12<u>0v</u>

WRS3000S 300-watt Self-Contained **Rework Station** Soldering, Desoldering, and Hot Air

**WES51** Soldering Station, 50w, 120V, ETA Tip

Weller

- **99PS40BP** Ballpoint Allen®Hex Compact Set

**99PR** 14 Pc. Multi-Purpose Roll Pouch Tool Kit

PS120 11 Pc. Nutdriver Compact Set

612N 4" Cutter Small Oval Semi-Flush