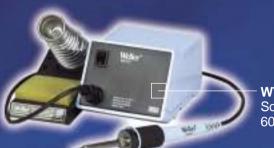

WTCPT

WLC100 40w, 120v

**Digital Soldering Station** WMP Micro Pencil, 65w,120V

**DIGITAL!** 

To Claim Your Rebate on Select Items on Front Cover, Go to: www.cooperhandtools.com/fallpromo/index.html

Soldering Station, 60w, 120V Output