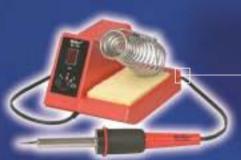

**WES51** Soldering Station, 50w, 120V, ETA Tip

Weller

- **99PS40BP** Ballpoint Allen®Hex Compact Set

**99PR** 14 Pc. Multi-Purpose Roll Pouch Tool Kit

PS120 11 Pc. Nutdriver Compact Set

612N 4" Cutter Small Oval Semi-Flush