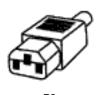

## **AC Power Plug Assemblies**

Max Rating: UL & CSA 10A/250 VAC - VDE 10A/250VAC

Y

Z

Male and Female rewireable plug connectors with straight and 90° angle cable entry. Easily converts a power cord into a detachable power cordset.

| Part Number | Description    | Terminals | Figure |
|-------------|----------------|-----------|--------|
| 704-00/00   | Straight Entry | Screw     | V      |
| 705-00/00   | Angled Entry   | Screw     | W      |
| 711-00/00   | Angled Entry   | Screw     | X      |
| 712-00/00   | Straight Entry | Screw     | Y      |
| 709-00/00   | Straight Entry | Screw     | Z      |