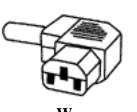

## **AC Power Plug Assemblies**

Max Rating: UL & CSA 10A/250 VAC - VDE 10A/250VAC

Y

Z

Male and Female rewireable plug connectors with straight and 90° angle cable entry. Easily converts a power cord into a detachable power cordset.

| Part Number | Description    | Terminals | Figure |
|-------------|----------------|-----------|--------|
| 704-00/00   | Straight Entry | Screw     | V      |
| 705-00/00   | Angled Entry   | Screw     | W      |
| 711-00/00   | Angled Entry   | Screw     | X      |
| 712-00/00   | Straight Entry | Screw     | Y      |
| 709-00/00   | Straight Entry | Screw     | Z      |