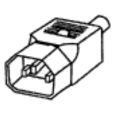

## **AC Power Plug Assemblies**

Max Rating: UL & CSA 10A/250 VAC - VDE 10A/250VAC

Y

Z

Male and Female rewireable plug connectors with straight and 90° angle cable entry. Easily converts a power cord into a detachable power cordset.

| Part Number | Description    | Terminals | Figure |
|-------------|----------------|-----------|--------|
| 704-00/00   | Straight Entry | Screw     | V      |
| 705-00/00   | Angled Entry   | Screw     | W      |
| 711-00/00   | Angled Entry   | Screw     | X      |
| 712-00/00   | Straight Entry | Screw     | Y      |
| 709-00/00   | Straight Entry | Screw     | Z      |