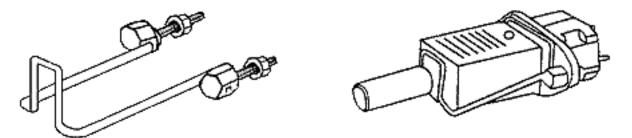

## **Retainer Clips and Plug Assemblies**

QUALTEK ELECTRONICS

Safety Retainer Clip Kit for Plug Assemblies

Used in conjunction with 1 AC Power Plug Assemblies or detachable power cordsets to help prevent accidental removal of the power cord from 2 AC Power Inlets and Outlets. Each kit consists of 1 Stainless Steel Clip, 2 Threaded Posts, 2 Threaded Nuts and 2 Washers.

| Part Number | Description                                                                                                     |  |
|-------------|-----------------------------------------------------------------------------------------------------------------|--|
| 730-00/00   | Use with Figure (V) and a Screw Mount IEC-C14 Power Inlet or Figure (Y) and a Screw Mount IEC-C13 Power Outlet. |  |
| 732-00/00   | Use with Figure (V) and a Screw Mount IEC-C14 Fused Power Inlet.                                                |  |