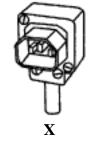

## **AC Power Plug Assemblies**

Max Rating: UL & CSA 10A/250 VAC - VDE 10A/250VAC

Y

Z

Male and Female rewireable plug connectors with straight and 90° angle cable entry. Easily converts a power cord into a detachable power cordset.

| Part Number | Description    | Terminals | Figure |
|-------------|----------------|-----------|--------|
| 704-00/00   | Straight Entry | Screw     | V      |
| 705-00/00   | Angled Entry   | Screw     | W      |
| 711-00/00   | Angled Entry   | Screw     | X      |
| 712-00/00   | Straight Entry | Screw     | Y      |
| 709-00/00   | Straight Entry | Screw     | Z      |