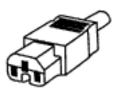

## **AC Power Plug Assemblies**

Max Rating: UL & CSA 10A/250 VAC - VDE 10A/250VAC

Y

Z

Male and Female rewireable plug connectors with straight and 90° angle cable entry. Easily converts a power cord into a detachable power cordset.

| Part Number | Description    | Terminals | Figure |
|-------------|----------------|-----------|--------|
| 704-00/00   | Straight Entry | Screw     | V      |
| 705-00/00   | Angled Entry   | Screw     | W      |
| 711-00/00   | Angled Entry   | Screw     | X      |
| 712-00/00   | Straight Entry | Screw     | Y      |
| 709-00/00   | Straight Entry | Screw     | Z      |