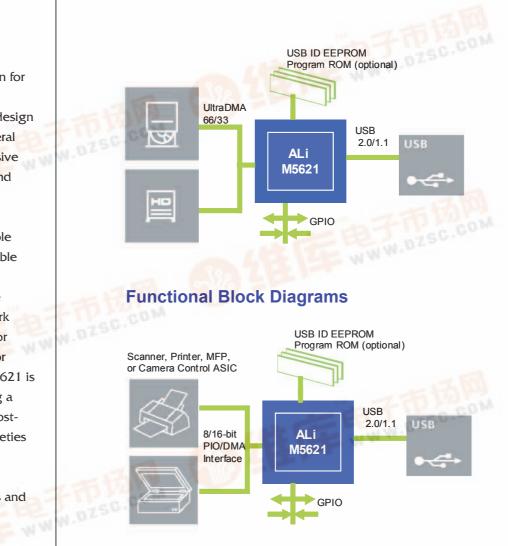

ALi's M5621 presents a highly-integrated solution for an USB-based peripheral applications, with ALi's design expertise in SOC peripheral development and extensive know-how in interface and multimedia application.

Through the highly flexible features and programmable capabilities to support standalone USB interface bridge application or work with external controller or ISA-based Device CPU for customized solution, M5621 is fully capable of achieving a most compact and yet costeffective solution for varieties of high-speed peripheral system to meet both the customers' requirements and the end-users' need.

### Features :

- High-Speed USB2.0 Compliant with built-in high/full-speed transceiver, SIE&UBL
- Supports User-Configurable Endpoints for bulk, interrupt, control transfers to allow bulk-transfer-based device operation for IDE storage device, scanner, printer, camera or multi-function peripherals
- Built-in USB2.0-to-IDE Interface Controller with general IDE interface & bulkonly transport of USB mass storage class support upto UDMA66 for storage devices as DVD/CD-ROM, CD-R/W, Hard-Disk and Compact Flash device, etc.
- Built-in PIO/DMA-based Device Controller with industry-standard 8/16-bit PIO/DMA & Multi-word DMA supported for standard MCU/DCPU operation
- Configurable Standalone UTMI-compliant USB2.0 PHY Operation Supported
- Built-in High-performance Micro-controller Engine for interface & multifunctional control
- Support Ext. USB ID EEPROM, Ext. Program ROM & GPIOs Control
- Built-in Clock Synthesizer for using low-cost 12Mhz crystal or external 12Mhz clock sources
- 100-pin TQFP or 64-pin TQFP package
- OS System Platform Supported, including WindowsXP/2000/Me/98SE & Mac, etc.