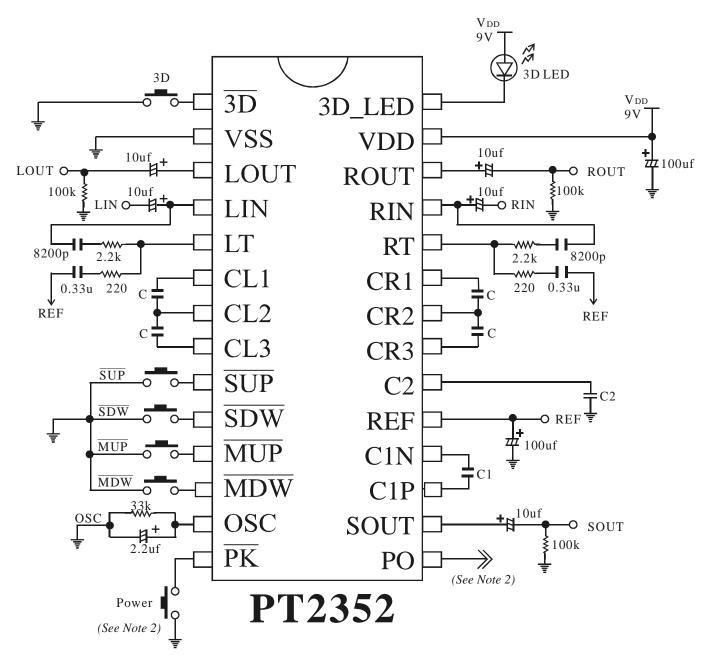

#### **APPLICATION CIRCUIT**

Notes: 1. Please refer to the PT2352 Crossover Frequency Response Curve for the values of C, C1, C2.

2. Please refer to Power Control (PO) Section of this document.

Tel: 886-2-29162151

Fax: 886-2-29174598  $URL: {\it http://www.princeton.com.tw}$ 

Satellite + Subwoofer 3-Speaker System Electronic Crossover IC

Preliminary PT2352