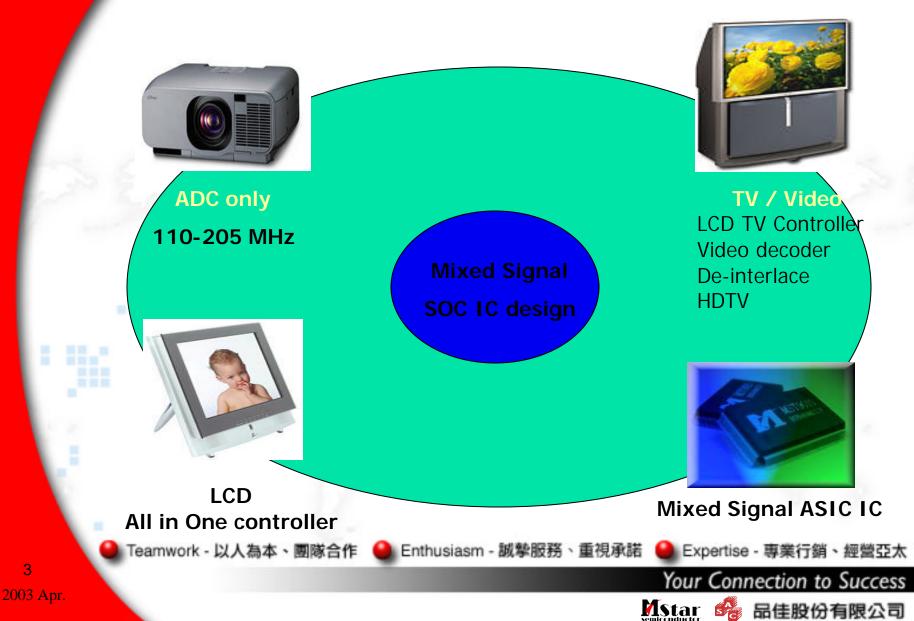

# MStar Semiconductor

Teamwork - 以人為本、國隊合作

Enthusiasm - 誠摯服務、重視承諾

DataSheetAU.com DataSheetAU.com

Your Connection to Success

Mstar

**F**a

# **Company Profile**

- MStar Semiconductor is a dedicated mixed signal and display IC design house located in Hsinchu Taiwan
- Team: More than 30 mixed signal designers with key team members from mixed signal design group of TI, Dallas
- History: The design team joined System General from TSMC in 2002, then spun off from SG company in 5/02 to form MStar
- Products: Flat Panel Display IC ,Mixed Signal ASIC
- Finance: Capital NT\$175M
- Revenue: Y2002 NT\$280M

Y2003 NT\$720M(Plan)

Teamwork - 以人為本、團隊合作

Enthusiasm - 誠摯服務、重視潮



Your Connection to Success

品佳股份有限公司

Expertise - 專業行銷

## **Product Family**





# **Single-Chip Product Lineup**



### new RSDS/LVDS serise MST 8

Teamwork - 以人為本、國隊合作 🔒 Enthusiasm - 誠摯服務、重視承諾

Expertise - 專業行銷、經營亞太

Your Connection to Success

品佳股份有限公司

<u>Mstar</u>



# ADC(A/D Converter) Key Features

- > 110 MSPS/140 MSPS Maximum Conversion Sampling Rate
- Integrated 5-bit pixel clock phase adjustment
- Integrated clamp with timing generator
- Integrated Brightness & Contrast controls
- Full Sync Processing
- Mid-scale Clamping
- > Pin compatible with AD9883A/AD9884A

Teamwork - 以人為本、團隊合作

Enthusiasm - 誠摯服務、重視

Expertise - 専業行銷、經營亞太

Your Connection to Success



# **Single Chip Key Features**

- > ADC up to 135MHz (SXGA)
- > DVI 1.0 compliant up to 1.65GHz
- LVDS TX up to 700MHz, measured Jitter < 100ps</p>
- RSDS Panel support with timing controller
- Integ