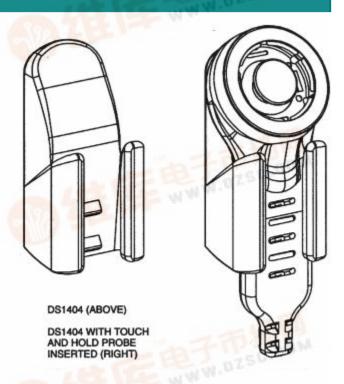

# DS1404 Touch and Hold Probe Cable Cradle

### **FEATURES**

- Precision molded black plastic holder that mounts using double-sided adhesive tape
- Holds the touch-and-hold probe end of the DS1402RP or DS1402BP
- Probe can be inserted loosely for temporary holding or firmly for probing
- Allows a palmtop or handheld computer to be used as handy iButton TM reader/writer

### DESCRIPTION

With handheld equipment functioning as an iButton reader/writer one often faces the problem of finding a place for the probe when it is not used. The DS1404 Touch and Hold Probe Cable Cradle solves this problem. In addition to that, it converts the handheld equipment into a compact single-unit reader/writer for iButtons if the probe is firmly inserted into the cradle.