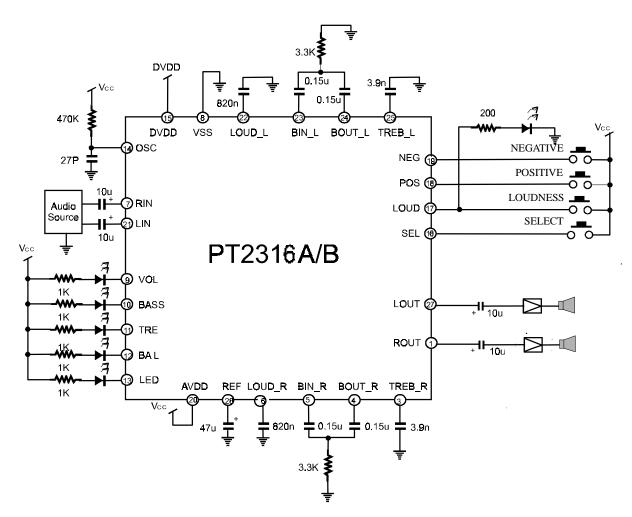

n circuit are optimized for easy PCB Layout and cost saving benefits.

#### **FEATURES**

- CMOS Technology
- Low Power Consumption
- Least External Components
- Treble and Bass Control
- Loudness Function
- Balance Function
- Direct Key Mode
- LED Display Indicator for every Function
- Low Total Harmonic Distortion: THD<0.1%
- 2 Channels in the same chip

#### **APPLICATIONS**

- Car Stereo (Audio)
- Hi-Fi Audio System



# **Princeton Technology Corp.**

Tel: 886-2-29162151 Fax: 886-2-29174598

URL: http://www.princeton.com.tw

### Simple Car Audio Controller

PT2316A/B

#### PIN CONFIGURATION



PT2316A/B



# **Princeton Technology Corp.**

Tel: 886-2-29162151

Fax: 886-2-29174598

URL: http://www.princeton.com.tw

# Simple Car Audio Controller

PT2316A/B

### **APPLICATION CIRCUIT**



### **ORDER INFORMATION**

| Valid Part Number | Package                |
|-------------------|------------------------|
| PT2316A           | 28 Pins, DIP (300 mil) |
| PT2316B           | 28 Pins, DIP (300 mil) |
| PT2316A-S         | 28 Pins, SO (300 mil)  |
| PT2316B-S         | 28 Pins, SO (300 mil)  |