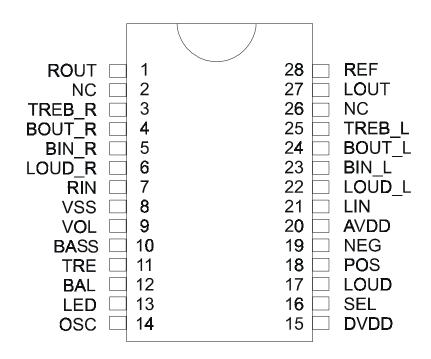

function are also provided to build a highly effective electronic audio processor having the highest performance and reliability with the least external components. Pin assignments and application circuit are optimized for easy PCB Layout and cost saving benefits.

#### **FEATURES**

- CMOS Technology
- Low Power Consumption
- Least External Components
- Treble and Bass Control
- Loudness Function
- Balance Function
- Direct Key Mode
- LED Display Indicator for every Function
- Low Total Harmonic Distortion: THD<0.1%
- 2 Channels in the same chip

#### **APPLICATIONS**

- Car Stereo (Audio)
- Hi-Fi Audio System



# **Princeton Technology Corp.**

Tel: 886-2-29162151 Fax: 886-2-29174598

URL: http://www.princeton.com.tw

### Simple Car Audio Controller

PT2316A/B

#### PIN CONFIGURATION



PT2316A/B



# **Princeton Technology Corp.**

Tel: 886-2-29162151

Fax: 886-2-29174598

URL: http://www.princeton.com.tw

# Simple Car Audio Controller

PT2316A/B

### **APPLICATION CIRCUIT**



### **ORDER INFORMATION**

| Valid Part Number | Package                |
|-------------------|------------------------|
| PT2316A           | 28 Pins, DIP (300 mil) |
| PT2316B           | 28 Pins, DIP (300 mil) |
| PT2316A-S         | 28 Pins, SO (300 mil)  |
| PT2316B-S         | 28 Pins, SO (300 mil)  |