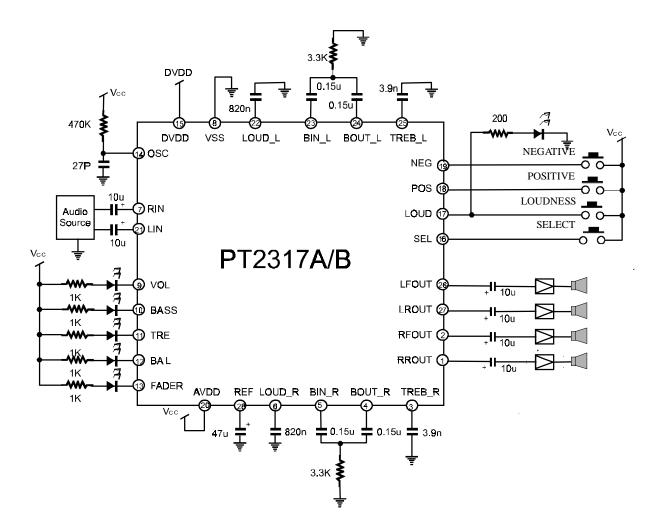

ode
- LED Display Indicator for every Function
- Low Total Harmonic Distortion: THD<0.1%
- 4 Channels in the same chip

## APPLICATIONS

- Car Stereo (Audio)
- Hi-Fi Audio System



Tel: 886-2-29162151

Fax: 886-2-29174598

URL: http://www.princeton.com.tw

#### Simple Car Audio Controller

PT2317A/B

## **PIN CONFIGURATION**



# PT2317 A/B

## ORDER INFORMATION

| Valid Part Number | Package                |
|-------------------|------------------------|
| PT2317A           | 28 Pins, DIP (300 mil) |
| PT2317B           | 28 Pins, DIP (300 mil) |
| PT2317A-S         | 28 Pins, SO (300 mil)  |
| PT2317B-S         | 28 Pins, SO (300 mil)  |



Tel: 886-2-29162151

Fax: 886-2-29174598

URL: http://www.princeton.com.tw

#### Simple Car Audio Controller

PT2317A/B

# **APPLICATION CIRCUIT**