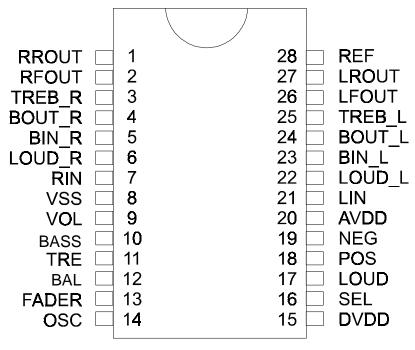

well as LED indicator for every function are also provided to build a highly effective electronic audio processor having the highest performance and reliability with the least external components. Pin assignments and application circuit are optimized for easy PCB Layout and cost saving benefits.

## FEATURES

- CMOS Technology
- Low Power Consumption
- Least External Components
- Treble and Bass Control
- Loudness Function
- Fader and Balance Function
- Direct Key Mode
- LED Display Indicator for every Function
- Low Total Harmonic Distortion: THD<0.1%
- 4 Channels in the same chip

## APPLICATIONS

- Car Stereo (Audio)
- Hi-Fi Audio System



Tel: 886-2-29162151

Fax: 886-2-29174598

URL: http://www.princeton.com.tw

#### Simple Car Audio Controller

PT2317A/B

## **PIN CONFIGURATION**



# PT2317 A/B

## ORDER INFORMATION

| Valid Part Number | Package                |
|-------------------|------------------------|
| PT2317A           | 28 Pins, DIP (300 mil) |
| PT2317B           | 28 Pins, DIP (300 mil) |
| PT2317A-S         | 28 Pins, SO (300 mil)  |
| PT2317B-S         | 28 Pins, SO (300 mil)  |



Tel: 886-2-29162151

Fax: 886-2-29174598

URL: http://www.princeton.com.tw

#### Simple Car Audio Controller

PT2317A/B

# **APPLICATION CIRCUIT**