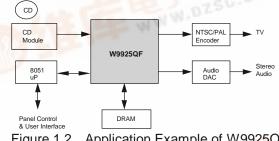

-2-27197502

Winbond Electronics North America Corp. Tel: 1-408-943666 Fax: 1-408-9436668 **Winbond Electronics H.K. Ltd.** Tel : 852-27513100 Fax : 852-27552064

# VCD Decoder

• User-programmable fade-in, fade-out effects and adjustable brightness

#### Audio Processing

- Provides voice cancellation mode for the purpose to remove the voice component in Karaoke titles
- Provides key control functions for Karaoke applications
- Digital volume control and various channel selection modes both in MPEG and CDDA playback

#### Physical

- Supports both Fast Page DRAM and EDO
   DRAM
- 8-bit YCbCr video output
- Provides programmable I/O pins for system control
- User-programmable power-saving mode
- Low power consumption: 0.5W at full speed operation
- 3.3V power supply
- 100-pin plastic QFP



Figure 1.2 Application Example of W9925QF in Video CD Players