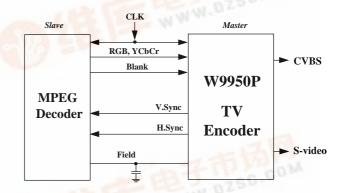

The W9950P can operate in master or slave mode. In master mode, the W9950P internally generates the required video timing signals HSYNC and VSYNC and a FIELD signal according to the specified NTSC/PAL video standard. In slave mode, it accepts HSYNC and VSYNC input signals to synchronize with an external video source.

The Y signal consists of luminance, sync, and blank signals. It is converted by an 8-bit D/A converter into an analog Y signal. The C signal consists of color burst and modulated color information. It is converted by an 8 bit D/A converter into an analog C signal. The analog Y and C signal outputs are available for interfacing to S-video input machines. There are two analog composite outputs. This allows one output to provide baseband composite video and the other output to drive an RF modulator simultaneously.

Fig 1. W9950P Functional Block

Fig 2. W9950P Application

**Winbond Corporate Headquarters** Tel: 886-3-5790666 Fax: 886-3-5796139

Taipei Sales Office Tel: 886-2-27190505 Fax: 886-2-27197502

Winbond Electronics North America Corp. Tel: 1-408-943666