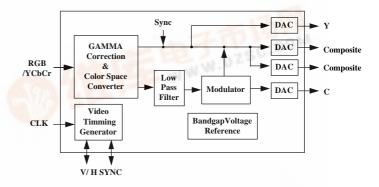

The W9950P can operate in master or slave mode. In master mode, the W9950P internally generates the required video timing signals HSYNC and VSYNC and a FIELD signal according to the specified NTSC/PAL video standard. In slave mode, it accepts HSYNC and VSYNC input signals to synchronize with an external video source.

The input data are converted into luminance and chrominance components. Gamma correction can be selected by the Gamma pin in RGB 24-bit mode. The chroma data are then low passed by a 1.3 MHz filter and modulated by a color subcarrier.

The Y signal consists of luminance, sync, and blank signals. It is converted by an 8-bit D/A converter into an analog Y signal. The C signal consists of color burst and modulated color information. It is converted by an 8 bit D/A converter into an analog C signal. The analog Y and C signal outputs are available for interfacing to S-video input machines. There are two analog composite outputs. This allows one output to provide baseband composite video and the other output to drive an RF modulator simultaneously.

Fig 1. W9950P Functional Block

Fig 2. W9950P Application

**Winbond Corporate Headquarters** Tel: 886-3-5790666 Fax: 886-3-5796139

Taipei Sales Office Tel: 886-2-27190505 Fax: 886-2-27197502

Winbond Electronics North America Corp. Tel: 1-408-943666