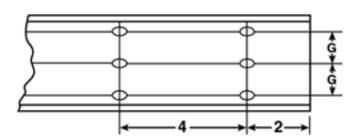

**Table Continued Below...** 

| Catalog No | G (In.) | H (In.) | J (In.) |
|------------|---------|---------|---------|
| 91020      | on ctr. | 0.500   | 0.380   |

• Standard lengths are 6 feet.