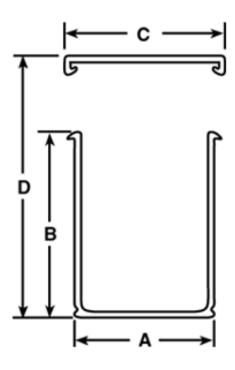

# Original Slot Duct - Vinyl

**Typical Side View** 

Overall Height Cover Installed

Bottom Mounting Holes, 1/2 x 3/16

Table Continued Below...

| Catalog No | Nominal Width<br>W (In.) | Nominal Height<br>H (In.) | A (In.) | B (In.) | C (In.) | D (In.) | E (In.) | F (In.) | K (In.) |
|------------|--------------------------|---------------------------|---------|---------|---------|---------|---------|---------|---------|
| 91020      | 1.000                    | 2.000                     | 1.180   | 2.000   | 1.380   | 2.100   | 0.730   | 1.250   | 0.380   |