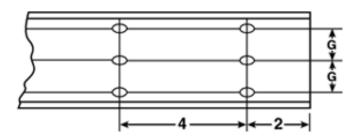

**Table Continued Below...** 

| Catalog No | G (In.) | H (ln.) | J (In.) |
|------------|---------|---------|---------|
| 92020      | 0.500   | 0.500   | 0.380   |

• Standard lengths are 6 feet.