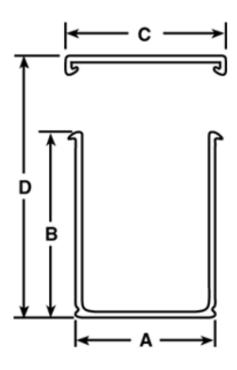

# Original Slot Duct - Vinyl

**Typical Side View** 

Overall Height Cover Installed

Bottom Mounting Holes, 1/2 x 3/16

**Table Continued Below...** 

| Catalog No | Nominal Width<br>W (In.) | Nominal Height<br>H (In.) | A (In.) | B (In.) | C (In.) | D (ln.) | E (In.) | F (In.) | K (In.) |
|------------|--------------------------|---------------------------|---------|---------|---------|---------|---------|---------|---------|
| 92020      | 2.000                    | 2.000                     | 2.180   | 2.000   | 2.380   | 2.100   | 0.730   | 1.250   | 0.380   |