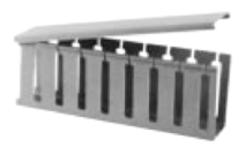

# Original Slot Duct - Vinyl

**Typical Side View** 

Overall Height Cover Installed

Bottom Mounting Holes, 1/2 x 3/16