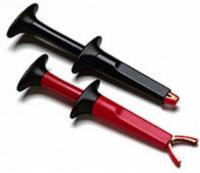

## AC220 SureGrip<sup>™</sup> Alligator Clips

SureGrip<sup>™</sup> accessories are designed to improve steadiness in slippery hands. Rubber overmolded surfaces and finger-hugging curves give the user a comfortable, reliable grip on the accessory so they can focus on making an accurate measurement.

- One pair (red, black) of small, insulated, nickel plated jaws
- Blunt tip grabs round screw heads up to 9.5 mm
- Recommended for use with TL222 and TL224 test leads
- CAT IV 600 V, CAT III 1000 V, 10 A rating. UL listed
- One year warranty