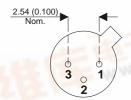

**BCW35** 

Dimensions in mm (inches).





## TO18 (TO206AA) PINOUTS

1 – Emitter

2 - Base

3 - Collector

## Bipolar PNP Device in a Hermetically sealed TO18 Metal Package.

## Bipolar PNP Device.

$$V_{ceo} = 45V$$

$$I_c = 0.6A$$

All Semelab hermetically sealed products can be processed in accordance with the requirements of BS, CECC and JAN, JANTX, JANTXV and JANS specifications

| Parameter                  | Test Conditions                | Min. | Тур. | Max. | Units |
|----------------------------|--------------------------------|------|------|------|-------|
| V <sub>CEO</sub> *         |                                |      |      | 45   | V     |
| I <sub>C(CONT)</sub>       |                                |      |      | 0.6  | A     |
| $h_{\scriptscriptstyleFE}$ | $@ 5/10m (V_{ce}/I_c)$         | 100  |      | 35