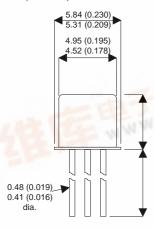

**BCW35** 

Dimensions in mm (inches).





## TO18 (TO206AA) PINOUTS

1 – Emitter

2 - Base

3 - Collector

## Bipolar PNP Device in a Hermetically sealed TO18 Metal Package.

## Bipolar PNP Device.

$$V_{ceo} = 45V$$

$$I_c = 0.6A$$

All Semelab hermetically sealed products can be processed in accordance with the requirements of BS, CECC and JAN, JANTX, JANTXV and JANS specifications

| Parameter                  | Test Conditions                | Min. | Тур. | Max. | Units |
|----------------------------|--------------------------------|------|------|------|-------|
| V <sub>CEO</sub> *         |                                |      |      | 45   | V     |
| I <sub>C(CONT)</sub>       |                                |      |      | 0.6  | A     |
| $h_{\scriptscriptstyleFE}$ | $@ 5/10m (V_{ce}/I_c)$         | 100  |      |