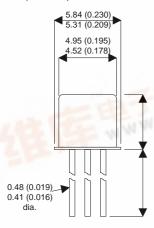

BFT53

Dimensions in mm (inches).





## TO18 (TO206AA) PINOUTS

1 – Emitter

2 - Base

3 - Collector

## Bipolar NPN Device in a Hermetically sealed TO18 Metal Package.

## **Bipolar NPN Device.**

$$V_{ceo} = 35V$$

$$I_c = 1A$$

All Semelab hermetically sealed products can be processed in accordance with the requirements of BS, CECC and JAN, JANTX, JANTXV and JANS specifications

| Parameter                 | Test Conditions         | Min. | Тур. | Max. | Units |
|---------------------------|-------------------------|------|------|------|-------|
| V <sub>CEO</sub> *        |                         |      |      | 35   | V     |
| I <sub>C(CONT)</sub>      |                         |      |      | 1,5  | A     |
| h <sub>FE</sub>           | $@ 6/1m (V_{ce} / I_c)$ | 10   |      |      | 0.00  |
| f <sub>t</sub>