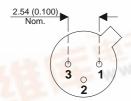

BFT53

Dimensions in mm (inches).





## TO18 (TO206AA) PINOUTS

1 – Emitter

2 - Base

3 - Collector

## Bipolar NPN Device in a Hermetically sealed TO18 Metal Package.

## **Bipolar NPN Device.**

$$V_{ceo} = 35V$$

$$I_c = 1A$$

All Semelab hermetically sealed products can be processed in accordance with the requirements of BS, CECC and JAN, JANTX, JANTXV and JANS specifications

| Parameter                 | Test Conditions         | Min. | Тур. | Max. | Units |
|---------------------------|-------------------------|------|------|------|-------|
| V <sub>CEO</sub> *        |                         |      |      | 35   | V     |
| I <sub>C(CONT)</sub>      |                         |      |      | 1,5  | A     |
| h <sub>FE</sub>           | $@ 6/1m (V_{ce} / I_c)$ | 10   |      |      | 0.00  |
| f <sub>t</sub>