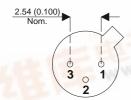

BFX37

Dimensions in mm (inches).





## TO18 (TO206AA) PINOUTS

1 – Emitter

2 - Base

3 - Collector

## Bipolar PNP Device in a Hermetically sealed TO18 Metal Package.

**Bipolar PNP Device.** 

$$V_{ceo} = 60V$$

$$I_c = 0.05A$$

All Semelab hermetically sealed products can be processed in accordance with the requirements of BS, CECC and JAN, JANTX, JANTXV and JANS specifications

| Parameter                  | Test Conditions               | Min. | Тур. | Max. | Units |
|----------------------------|-------------------------------|------|------|------|-------|
| V <sub>CEO</sub> *         |                               |      |      | 60   | V     |
| I <sub>C(CONT)</sub>       |                               |      |      | 0.05 | A     |
| $h_{\scriptscriptstyleFE}$ | $@ 5/10m (V_{ce} / I_c)$      | 100  |      |