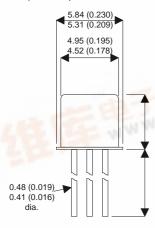

BFX37

Dimensions in mm (inches).





## TO18 (TO206AA) PINOUTS

1 – Emitter

2 - Base

3 - Collector

## Bipolar PNP Device in a Hermetically sealed TO18 Metal Package.

**Bipolar PNP Device.** 

$$V_{ceo} = 60V$$

$$I_c = 0.05A$$

All Semelab hermetically sealed products can be processed in accordance with the requirements of BS, CECC and JAN, JANTX, JANTXV and JANS specifications

| Parameter                  | Test Conditions               | Min. | Тур. | Max. | Units |
|----------------------------|-------------------------------|------|------|------|-------|
| V <sub>CEO</sub> *         |                               |      |      | 60   | V     |
| I <sub>C(CONT)</sub>       |                               |      |      | 0.05 | A     |
| $h_{\scriptscriptstyleFE}$ | $@ 5/10m (V_{ce} / I_c)$      | 100  |      |