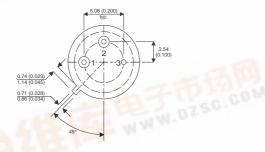

**BSX40** 

Dimensions in mm (inches).





## TO39 (TO205AD) PINOUTS

1 – Emitter

2 - Base

3 - Collector

## Bipolar PNP Device in a Hermetically sealed TO39 Metal Package.

**Bipolar PNP Device.** 

$$V_{ceo} = 30V$$

$$I_c = 0.5A$$

All Semelab hermetically sealed products can be processed in accordance with the requirements of BS, CECC and JAN, JANTX, JANTXV and JANS specifications

| Parameter                 | Test Conditions                 | Min. | Тур. | Max. | Units |
|---------------------------|---------------------------------|------|------|------|-------|
| V <sub>CEO</sub> *        |                                 |      |      | 30   | V     |
| I <sub>C(CONT)</sub>      |                                 |      |      | 0.5  | Α     |
| h <sub>FE</sub>           | $@$ 10/10m ( $V_{CE} / I_{C}$ ) | 40   |      |