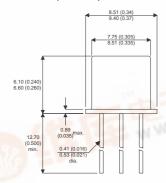

**BSX40** 

Dimensions in mm (inches).





## TO39 (TO205AD) PINOUTS

1 – Emitter

2 - Base

3 - Collector

## Bipolar PNP Device in a Hermetically sealed TO39 Metal Package.

**Bipolar PNP Device.** 

$$V_{ceo} = 30V$$

$$I_c = 0.5A$$

All Semelab hermetically sealed products can be processed in accordance with the requirements of BS, CECC and JAN, JANTX, JANTXV and JANS specifications

| Parameter                 | Test Conditions                 | Min. | Тур. | Max. | Units |
|---------------------------|---------------------------------|------|------|------|-------|
| V <sub>CEO</sub> *        |                                 |      |      | 30   | V     |
| I <sub>C(CONT)</sub>      |                                 |      |      | 0.5  | Α     |
| h <sub>FE</sub>           | $@$ 10/10m ( $V_{CE} / I_{C}$ ) | 40   |