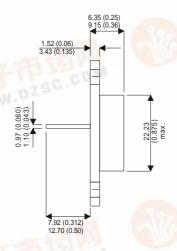

**MJ490** 

Dimensions in mm (inches).

Bipolar PNP Device in a Hermetically sealed TO3 Metal Package.

Bipolar PNP Device.

$$I_c = 4A$$

All Semelab hermetically sealed products can be processed in accordance with the requirements of BS, CECC and JAN, JANTX, JANTXV and JANS specifications.

## TO3 (TO204AA) PINOUTS

1 - Base

2 - Emitter

Case - Collector

| Parameter                 | Test Conditions        | Min. | Тур. | Max. | Units  |
|---------------------------|------------------------|------|------|------|--------|
| V <sub>CEO</sub> *        |                        |      |      | 40   | V      |
| I <sub>C(CONT)</sub>      |                        |      |      | 4    | A      |
| h <sub>FE</sub>           | $@ 2/1 (V_{CE}/I_{C})$ | 30   |      | 200  | - D to |
| f <sub>t</sub>            |                        |      | 4M   |      | Hz     |
| P <sub>D</sub>            |                        |      |      | 5    | W      |
|                           |                        |      |      |      |        |
| * Maximum Working Voltage |                        |      |      |      |        |