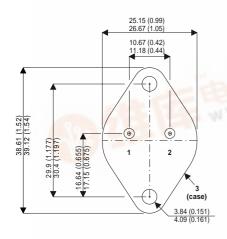

**MJ490** 

Dimensions in mm (inches).

Bipolar PNP Device in a Hermetically sealed TO3 Metal Package.

Bipolar PNP Device.

$$I_c = 4A$$

All Semelab hermetically sealed products can be processed in accordance with the requirements of BS, CECC and JAN, JANTX, JANTXV and JANS specifications.

## TO3 (TO204AA) PINOUTS

1 - Base

2 - Emitter

Case - Collector

| Parameter                 | Test Conditions        | Min. | Тур. | Max. | Units  |
|---------------------------|------------------------|------|------|------|--------|
| V <sub>CEO</sub> *        |                        |      |      | 40   | V      |
| I <sub>C(CONT)</sub>      |                        |      |      | 4    | A      |
| h <sub>FE</sub>           | $@ 2/1 (V_{CE}/I_{C})$ | 30   |      | 200  | - D to |
| f <sub>t</sub>            |                        |      | 4M   |      | Hz     |
| P <sub>D</sub>            |                        |      |      | 5    | W      |
|                           |                        |      |      |      |        |
| * Maximum Working Voltage |                        |      |      |      |        |