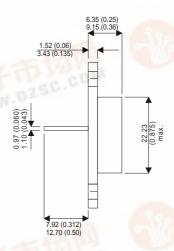

**MJ411** 

Dimensions in mm (inches).

Bipolar NPN Device in a Hermetically sealed TO3 Metal Package.

Bipolar NPN Device.

$$I_c = 5A$$

All Semelab hermetically sealed products can be processed in accordance with the requirements of BS, CECC and JAN, JANTX, JANTXV and JANS specifications.

## TO3 (TO204AA) PINOUTS

1 - Base

2 - Emitter

Case - Collector

| Parameter                 | Test Conditions              | Min. | Тур. | Max. | Units  |
|---------------------------|------------------------------|------|------|------|--------|
| V <sub>CEO</sub> *        |                              |      |      | 300  | V      |
| I <sub>C(CONT)</sub>      |                              |      |      | 5    | A      |
| h <sub>FE</sub>           | @ $5.0/1.0 (V_{CE} / I_{C})$ | 30   |      | 90   | - D to |
| f <sub>t</sub>            |                              |      | 2.5M |      | Hz     |
| P <sub>D</sub>            |                              |      |      | 100  | W      |
| ***                       | EB J. DZSC.COM               |      |      |      |        |
| * Maximum Working Voltage |                              |      |      |      |        |