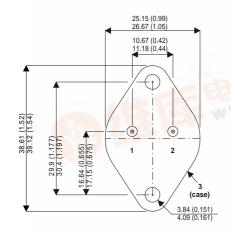

**MJ411** 

Dimensions in mm (inches).

Bipolar NPN Device in a Hermetically sealed TO3 Metal Package.

Bipolar NPN Device.

$$I_c = 5A$$

All Semelab hermetically sealed products can be processed in accordance with the requirements of BS, CECC and JAN, JANTX, JANTXV and JANS specifications.

## TO3 (TO204AA) PINOUTS

1 - Base

2 - Emitter

Case - Collector

| Parameter                 | Test Conditions              | Min. | Тур. | Max. | Units  |
|---------------------------|------------------------------|------|------|------|--------|
| V <sub>CEO</sub> *        |                              |      |      | 300  | V      |
| I <sub>C(CONT)</sub>      |                              |      |      | 5    | A      |
| h <sub>FE</sub>           | @ $5.0/1.0 (V_{CE} / I_{C})$ | 30   |      | 90   | - D to |
| f <sub>t</sub>            |                              |      | 2.5M |      | Hz     |
| P <sub>D</sub>            |                              |      |      | 100  | W      |
| ***                       | EB J. DZSC.COM               |      |      |      |        |
| * Maximum Working Voltage |                              |      |      |      |        |