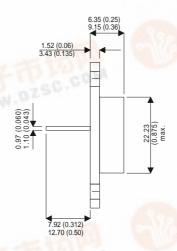

**MJ491** 

Dimensions in mm (inches).

Bipolar PNP Device in a Hermetically sealed TO3 Metal Package.

Bipolar PNP Device.

$$I_c = 4A$$

All Semelab hermetically sealed products can be processed in accordance with the requirements of BS, CECC and JAN, JANTX, JANTXV and JANS specifications.

## TO3 (TO204AA) PINOUTS

1 - Base

2 - Emitter

Case - Collector

| Parameter                    | Test Conditions               | Min. | Тур. | Max. | Units |
|------------------------------|-------------------------------|------|------|------|-------|
| V <sub>CEO</sub> *           |                               |      |      | 60   | V     |
| I <sub>C(CONT)</sub>         |                               |      |      | 4    | A     |
| h <sub>FE</sub>              | @ $2/1 (V_{CE} / I_{C})$      | 30   |      | 200  | D to. |
| $\mathbf{f}_{_{\mathrm{t}}}$ |                               |      | 4M   |      | Hz    |
| $P_{D}$                      |                               |      |      | 5    | W     |
|                              | B JUN DZSC.COM                |      |      |      |       |
| * Maximum V                  | <mark>Vorking Volta</mark> ge |      |      |      |       |