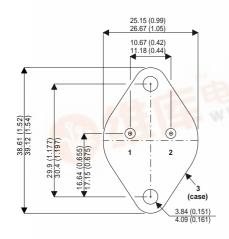

**MJ491** 

Dimensions in mm (inches).

Bipolar PNP Device in a Hermetically sealed TO3 Metal Package.

Bipolar PNP Device.

$$I_c = 4A$$

All Semelab hermetically sealed products can be processed in accordance with the requirements of BS, CECC and JAN, JANTX, JANTXV and JANS specifications.

## TO3 (TO204AA) PINOUTS

1 - Base

2 - Emitter

Case - Collector

| Parameter                    | Test Conditions               | Min. | Тур. | Max. | Units |
|------------------------------|-------------------------------|------|------|------|-------|
| V <sub>CEO</sub> *           |                               |      |      | 60   | V     |
| I <sub>C(CONT)</sub>         |                               |      |      | 4    | A     |
| h <sub>FE</sub>              | @ $2/1 (V_{CE} / I_{C})$      | 30   |      | 200  | D to. |
| $\mathbf{f}_{_{\mathrm{t}}}$ |                               |      | 4M   |      | Hz    |
| $P_{D}$                      |                               |      |      | 5    | W     |
|                              | B JUN DZSC.COM                |      |      |      |       |
| * Maximum V                  | <mark>Vorking Volta</mark> ge |      |      |      |       |