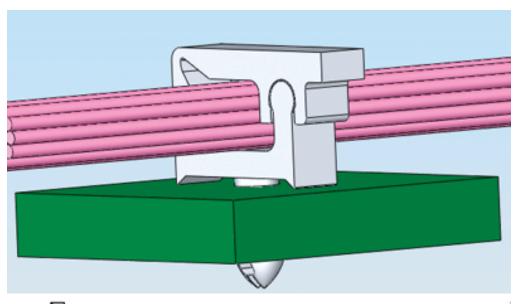

| Part Number | Description                                                                                      |
|-------------|--------------------------------------------------------------------------------------------------|
| MWSLT-1-01  | MICRO WIRE SADDLE,LOCKING TOP, NATURAL, NYLON 6/6, 1M/BAG, .067" HOLE, .063" PANEL Part Drawing  |
| MWSLT1-1-01 | MICRO WIRE SADDLE, LOCKING TOP, NATURAL, NYLON 6/6, 1M/BAG, .067" HOLE, .093" PANEL Part Drawing |
| MWSLT1-1-19 | MICRO WIRE SADDLE,LOCKING TOP, NATURAL,F.R. NYLON, 1M/BAG, .067" HOLE, .093" PANEL Part Drawing  |