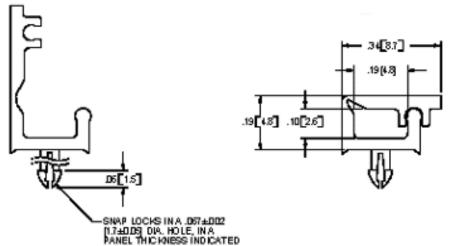

| Part Number | Description                                                                                      |
|-------------|--------------------------------------------------------------------------------------------------|
| MWSLT-1-01  | MICRO WIRE SADDLE,LOCKING TOP, NATURAL, NYLON 6/6, 1M/BAG, .067" HOLE, .063" PANEL Part Drawing  |
| MWSLT1-1-01 | MICRO WIRE SADDLE, LOCKING TOP, NATURAL, NYLON 6/6, 1M/BAG, .067" HOLE, .093" PANEL Part Drawing |
| MWSLT1-1-19 | MICRO WIRE SADDLE,LOCKING TOP, NATURAL,F.R. NYLON, 1M/BAG, .067" HOLE, .093" PANEL Part Drawing  |