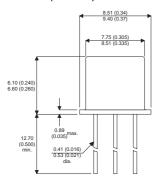

2N2329

Dimensions in mm (inches).





## TO39 (TO205AD) PINOUTS

1 - Emitter

2 - Base

3 – Collector

## Bipolar NPNP Device in a Hermetically sealed TO39 Metal Package.

## **Bipolar NPNP Device.**

$$V_{ceo} =$$

$$I_c =$$

All Semelab hermetically sealed products can be processed in accordance with the requirements of BS, CECC and JAN, JANTX, JANTXV and JANS specifications

| Parameter                 | Test Conditions  | Min. | Тур. | Max. | Units |
|---------------------------|------------------|------|------|------|-------|
| V <sub>CEO</sub> *        |                  |      |      |      | V     |
| I <sub>C(CONT)</sub>      |                  |      |      |      | Α     |
| h <sub>FE</sub>           | $(V_{CE}/I_{C})$ |      |      |      | -     |
| f <sub>t</sub>            |                  |      |      |