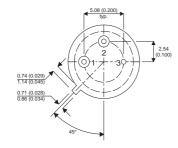

2N2329

Dimensions in mm (inches).





## TO39 (TO205AD) PINOUTS

1 - Emitter

2 - Base

3 – Collector

## Bipolar NPNP Device in a Hermetically sealed TO39 Metal Package.

## **Bipolar NPNP Device.**

$$V_{ceo} =$$

$$I_c =$$

All Semelab hermetically sealed products can be processed in accordance with the requirements of BS, CECC and JAN, JANTX, JANTXV and JANS specifications

| Parameter                 | Test Conditions  | Min. | Тур. | Max. | Units |
|---------------------------|------------------|------|------|------|-------|
| V <sub>CEO</sub> *        |                  |      |      |      | V     |
| I <sub>C(CONT)</sub>      |                  |      |      |      | Α     |
| h <sub>FE</sub>           | $(V_{CE}/I_{C})$ |      |      |      | -     |
| f <sub>t</sub>            |                  |      |      |