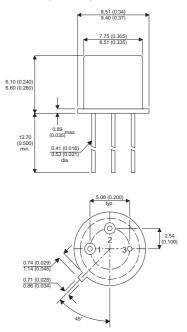

## Dimensions in mm (inches).

## Bipolar NPNP Device in a Hermetically sealed TO39 Metal Package.

## TO39 (TO205AD) PINOUTS

2 - Base

1 – Emitter

3 – Collector

| Parameter                 | Test Conditions                       | Min. | Тур. | Max. | Units |
|---------------------------|---------------------------------------|------|------|------|-------|
| V <sub>CEO</sub> *        |                                       |      |      |      | V     |
| I <sub>C(CONT)</sub>      |                                       |      |      |      | А     |
| h <sub>FE</sub>           | @ (V <sub>ce</sub> / I <sub>c</sub> ) |      |      |      | -     |
| f <sub>t</sub>            |                                       |      |      |      | Hz    |
| P <sub>D</sub>            |                                       |      |      |      | W     |
| * Maximum Working Voltage |                                       |      |      |      |       |