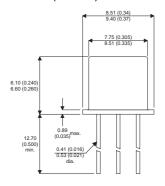

2N3931

Dimensions in mm (inches).





## TO39 (TO205AD) PINOUTS

1 - Emitter

2 - Base

3 - Collector

## Bipolar PNP Device in a Hermetically sealed TO39 Metal Package.

## **Bipolar PNP Device.**

$$V_{ceo} = 180V$$

$$I_{c} = 0.1A$$

All Semelab hermetically sealed products can be processed in accordance with the requirements of BS, CECC and JAN, JANTX, JANTXV and JANS specifications

| Parameter                 | Test Conditions                             | Min. | Тур. | Max. | Units |
|---------------------------|---------------------------------------------|------|------|------|-------|
| V <sub>CEO</sub> *        |                                             |      |      | 180  | V     |
| I <sub>C(CONT)</sub>      |                                             |      |      | 0.1  | Α     |
| h <sub>FE</sub>