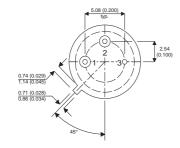

2N3931

Dimensions in mm (inches).





## TO39 (TO205AD) PINOUTS

1 - Emitter

2 - Base

3 - Collector

## Bipolar PNP Device in a Hermetically sealed TO39 Metal Package.

## **Bipolar PNP Device.**

$$V_{ceo} = 180V$$

$$I_{c} = 0.1A$$

All Semelab hermetically sealed products can be processed in accordance with the requirements of BS, CECC and JAN, JANTX, JANTXV and JANS specifications

| Parameter                 | Test Conditions                             | Min. | Тур. | Max. | Units |
|---------------------------|---------------------------------------------|------|------|------|-------|
| V <sub>CEO</sub> *        |                                             |      |      | 180  | V     |
| I <sub>C(CONT)</sub>      |                                             |      |      | 0.1  | Α     |
| h <sub>FE</sub>