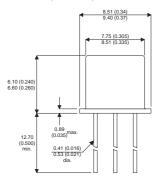

2N4924

Dimensions in mm (inches).

## TO39 (TO205AD) PINOUTS

1 – Emitter

2 - Base

3 – Collector