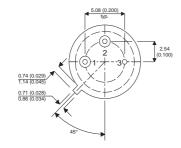

2N4924

Dimensions in mm (inches).





## TO39 (TO205AD) PINOUTS

1 – Emitter

2 - Base

3 – Collector

## Bipolar NPN Device in a Hermetically sealed TO39 Metal Package.

## **Bipolar NPN Device.**

$$V_{CEO} = 100V$$

$$I_{c} = 0.2A$$

All Semelab hermetically sealed products can be processed in accordance with the requirements of BS, CECC and JAN, JANTX, JANTXV and JANS specifications

| Parameter                 | Test Conditions              | Min. | Тур. | Max. | Units |
|---------------------------|------------------------------|------|------|------|-------|
| V <sub>CEO</sub> *        |                              |      |      | 100  | V     |
| I <sub>C(CONT)</sub>      |                              |      |      | 0.2  | Α     |
| h <sub>FE</sub>           | @ 10/0.15 $(V_{CE} / I_{C})$ | 40   |      | 200  | -