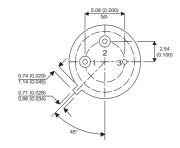

2N4925

Dimensions in mm (inches).





## TO39 (TO205AD) PINOUTS

1 - Emitter

2 - Base

3 - Collector

## Bipolar NPN Device in a Hermetically sealed TO39 Metal Package.

## **Bipolar NPN Device.**

$$V_{ceo} = 150V$$

$$I_{c} = 0.2A$$

All Semelab hermetically sealed products can be processed in accordance with the requirements of BS, CECC and JAN, JANTX, JANTXV and JANS specifications

| Parameter                 | Test Conditions              | Min. | Тур. | Max. | Units |
|---------------------------|------------------------------|------|------|------|-------|
| V <sub>CEO</sub> *        |                              |      |      | 150  | V     |
| I <sub>C(CONT)</sub>      |                              |      |      | 0.2  | Α     |
| h <sub>FE</sub>           | @ 10/0.15 $(V_{CE} / I_{C})$ | 40   |      | 200  | -