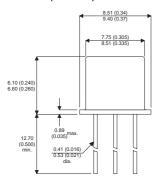

2N4925

Dimensions in mm (inches).





## TO39 (TO205AD) PINOUTS

1 - Emitter

2 - Base

3 - Collector

## Bipolar NPN Device in a Hermetically sealed TO39 Metal Package.

## **Bipolar NPN Device.**

$$V_{ceo} = 150V$$

$$I_{c} = 0.2A$$

All Semelab hermetically sealed products can be processed in accordance with the requirements of BS, CECC and JAN, JANTX, JANTXV and JANS specifications

| Parameter                 | Test Conditions              | Min. | Тур. | Max. | Units |
|---------------------------|------------------------------|------|------|------|-------|
| V <sub>CEO</sub> *        |                              |      |      | 150  | V     |
| I <sub>C(CONT)</sub>      |                              |      |      | 0.2  | Α     |
| h <sub>FE</sub>           | @ 10/0.15 $(V_{CE} / I_{C})$ | 40   |      | 200  | -