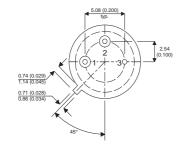

2N5333

Dimensions in mm (inches).





## TO39 (TO205AD) PINOUTS

1 - Emitter

2 - Base

3 - Collector

## Bipolar PNP Device in a Hermetically sealed TO39 Metal Package.

## **Bipolar PNP Device.**

$$V_{CEO} = 80V$$

$$I_c = 2A$$

All Semelab hermetically sealed products can be processed in accordance with the requirements of BS, CECC and JAN, JANTX, JANTXV and JANS specifications

| Parameter                 | Test Conditions        | Min. | Тур. | Max. | Units |
|---------------------------|------------------------|------|------|------|-------|
| V <sub>CEO</sub> *        |                        |      |      | 80   | V     |
| I <sub>C(CONT)</sub>      |                        |      |      | 2    | Α     |
| h <sub>FE</sub>           | $@ 4/1 (V_{CE}/I_{C})$ | 30   |      | 120  | -     |
| f <sub>t</sub>            |