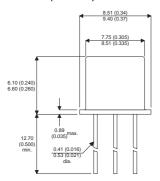

2N5333

Dimensions in mm (inches).





## TO39 (TO205AD) PINOUTS

1 - Emitter

2 - Base

3 - Collector

## Bipolar PNP Device in a Hermetically sealed TO39 Metal Package.

## **Bipolar PNP Device.**

$$V_{CEO} = 80V$$

$$I_c = 2A$$

All Semelab hermetically sealed products can be processed in accordance with the requirements of BS, CECC and JAN, JANTX, JANTXV and JANS specifications

| Parameter                 | Test Conditions        | Min. | Тур. | Max. | Units |
|---------------------------|------------------------|------|------|------|-------|
| V <sub>CEO</sub> *        |                        |      |      | 80   | V     |
| I <sub>C(CONT)</sub>      |                        |      |      | 2    | Α     |
| h <sub>FE</sub>           | $@ 4/1 (V_{CE}/I_{C})$ | 30   |      | 120  | -     |
| f <sub>t</sub>