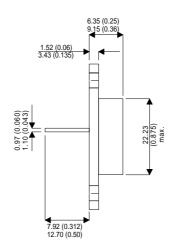

2N5930

Dimensions in mm (inches).

## Bipolar NPN Device in a Hermetically sealed TO3 Metal Package.

## TO3 (TO204AA) PINOUTS

1 – Base

2 – Emitter

Case - Collector

| Parameter                 | Test Conditions           | Min. | Тур. | Max. | Units |
|---------------------------|---------------------------|------|------|------|-------|
| V <sub>CEO</sub> *        |                           |      |      | 120  | V     |
| I <sub>C(CONT)</sub>      |                           |      |      | 30   | Α     |
| h <sub>FE</sub>           | @ $4/10 (V_{CE} / I_{C})$ | 20   |      | 100  | -     |
| f <sub>t</sub>            |                           |      | 30M  |      | Hz    |
| P <sub>D</sub>            |                           |      |      | 100  | W     |
| * Maximum Working Voltage |                           |      |      |      |       |