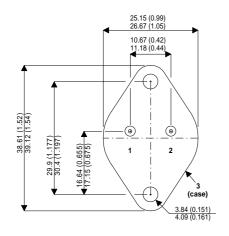

2N5930

Dimensions in mm (inches).

## Bipolar NPN Device in a Hermetically sealed TO3 Metal Package.

## TO3 (TO204AA) PINOUTS

1 – Base

2 – Emitter

Case - Collector

| Parameter                 | Test Conditions           | Min. | Тур. | Max. | Units |
|---------------------------|---------------------------|------|------|------|-------|
| V <sub>CEO</sub> *        |                           |      |      | 120  | V     |
| I <sub>C(CONT)</sub>      |                           |      |      | 30   | Α     |
| h <sub>FE</sub>           | @ $4/10 (V_{CE} / I_{C})$ | 20   |      | 100  | -     |
| f <sub>t</sub>            |                           |      | 30M  |      | Hz    |
| P <sub>D</sub>            |                           |      |      | 100  | W     |
| * Maximum Working Voltage |                           |      |      |      |       |