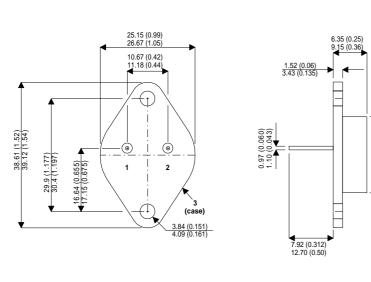

Dimensions in mm (inches).

Bipolar NPN Device in a Hermetically sealed TO3 Metal Package.

2N5934

TO3 (TO204AA) PINOUTS

1 – Base 2 – Emitter Case - Collector

| Parameter                 | Test Conditions                            | Min. | Тур. | Max. | Units |
|---------------------------|--------------------------------------------|------|------|------|-------|
| V <sub>CEO</sub> *        |                                            |      |      | 140  | V     |
| I <sub>C(CONT)</sub>      |                                            |      |      | 30   | А     |
| h <sub>FE</sub>           | @ 4/20 (V <sub>CE</sub> / I <sub>C</sub> ) | 20   |      | 100  | -     |
| f <sub>t</sub>            |                                            |      | 30M  |      | Hz    |
| P <sub>D</sub>            |                                            |      |      | 100  | W     |
| * Maximum Working Voltage |                                            |      |      |      |       |