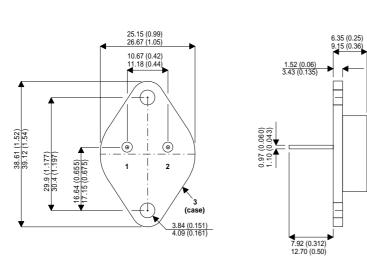

Dimensions in mm (inches).

Bipolar NPN Device in a Hermetically sealed TO3 Metal Package.

2N5937

TO3 (TO204AA) PINOUTS

1 – Base 2 – Emitter

Case - Collector

| Parameter                 | Test Conditions             | Min. | Тур. | Max. | Units |
|---------------------------|-----------------------------|------|------|------|-------|
| V <sub>CEO</sub> *        |                             |      |      | 160  | V     |
| I <sub>C(CONT)</sub>      |                             |      |      | 30   | А     |
| h <sub>FE</sub>           | @ 4/30 ( $V_{ce}$ / $I_c$ ) | 20   |      | 100  | -     |
| f <sub>t</sub>            |                             |      | 30M  |      | Hz    |
| P <sub>D</sub>            |                             |      |      | 100  | W     |
| * Maximum Working Voltage |                             |      |      |      |       |