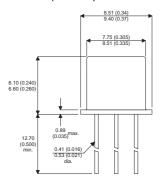

2N6461

Dimensions in mm (inches).





## TO39 (TO205AD) PINOUTS

1 - Emitter

2 - Base

3 - Collector

## Bipolar NPN Device in a Hermetically sealed TO39 Metal Package.

## **Bipolar NPN Device.**

$$V_{ceo} = 300V$$

$$I_{c} = 0.1A$$

All Semelab hermetically sealed products can be processed in accordance with the requirements of BS, CECC and JAN, JANTX, JANTXV and JANS specifications

| Parameter                 | Test Conditions               | Min. | Тур. | Max. | Units |
|---------------------------|-------------------------------|------|------|------|-------|
| V <sub>CEO</sub> *        |                               |      |      | 300  | V     |
| I <sub>C(CONT)</sub>      |                               |      |      | 0.1  | Α     |
| h <sub>FE</sub>           | $@$ 10/20m ( $V_{ce} / I_c$ ) | 30   |      | 120