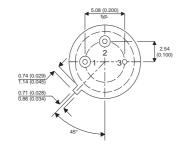

2N6461

Dimensions in mm (inches).





## TO39 (TO205AD) PINOUTS

1 - Emitter

2 - Base

3 - Collector

## Bipolar NPN Device in a Hermetically sealed TO39 Metal Package.

## **Bipolar NPN Device.**

$$V_{ceo} = 300V$$

$$I_{c} = 0.1A$$

All Semelab hermetically sealed products can be processed in accordance with the requirements of BS, CECC and JAN, JANTX, JANTXV and JANS specifications

| Parameter                 | Test Conditions               | Min. | Тур. | Max. | Units |
|---------------------------|-------------------------------|------|------|------|-------|
| V <sub>CEO</sub> *        |                               |      |      | 300  | V     |
| I <sub>C(CONT)</sub>      |                               |      |      | 0.1  | Α     |
| h <sub>FE</sub>           | $@$ 10/20m ( $V_{ce} / I_c$ ) | 30   |      | 120