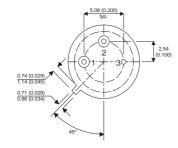

2N6462

Dimensions in mm (inches).





## TO39 (TO205AD) PINOUTS

1 - Emitter

2 - Base

3 - Collector

## Bipolar NPN Device in a Hermetically sealed TO39 Metal Package.

## **Bipolar NPN Device.**

$$V_{ceo} = 300V$$

$$I_{c} = 0.1A$$

All Semelab hermetically sealed products can be processed in accordance with the requirements of BS, CECC and JAN, JANTX, JANTXV and JANS specifications

| Parameter                 | Test Conditions                 | Min. | Тур. | Max. | Units |
|---------------------------|---------------------------------|------|------|------|-------|
| V <sub>CEO</sub> *        |                                 |      |      | 300  | V     |
| I <sub>C(CONT)</sub>      |                                 |      |      | 0.1  | Α     |
| h <sub>FE</sub>           | $@$ 10/20m ( $V_{ce}$ / $I_c$ ) | 100  |