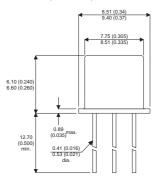

2N6462

Dimensions in mm (inches).





## TO39 (TO205AD) PINOUTS

1 - Emitter

2 - Base

3 - Collector

## Bipolar NPN Device in a Hermetically sealed TO39 Metal Package.

## **Bipolar NPN Device.**

$$V_{ceo} = 300V$$

$$I_{c} = 0.1A$$

All Semelab hermetically sealed products can be processed in accordance with the requirements of BS, CECC and JAN, JANTX, JANTXV and JANS specifications

| Parameter                 | Test Conditions                 | Min. | Тур. | Max. | Units |
|---------------------------|---------------------------------|------|------|------|-------|
| V <sub>CEO</sub> *        |                                 |      |      | 300  | V     |
| I <sub>C(CONT)</sub>      |                                 |      |      | 0.1  | Α     |
| h <sub>FE</sub>           | $@$ 10/20m ( $V_{ce}$ / $I_c$ ) | 100  |