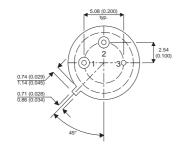

2N6464

Dimensions in mm (inches).





## TO39 (TO205AD) PINOUTS

1 - Emitter

2 - Base

3 – Collector

## Bipolar NPN Device in a Hermetically sealed TO39 Metal Package.

## **Bipolar NPN Device.**

$$V_{ceo} = 250V$$

$$I_{c} = 0.1A$$

All Semelab hermetically sealed products can be processed in accordance with the requirements of BS, CECC and JAN, JANTX, JANTXV and JANS specifications

| Parameter                 | Test Conditions               | Min. | Тур. | Max. | Units |
|---------------------------|-------------------------------|------|------|------|-------|
| V <sub>CEO</sub> *        |                               |      |      | 250  | V     |
| I <sub>C(CONT)</sub>      |                               |      |      | 0.1  | Α     |
| h <sub>FE</sub>           | $@$ 10/20m ( $V_{ce} / I_c$ ) | 100  |      | 300