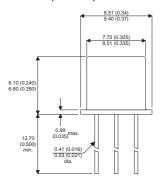

2N6464

Dimensions in mm (inches).





## TO39 (TO205AD) PINOUTS

1 - Emitter

2 - Base

3 – Collector

## Bipolar NPN Device in a Hermetically sealed TO39 Metal Package.

## **Bipolar NPN Device.**

$$V_{ceo} = 250V$$

$$I_{c} = 0.1A$$

All Semelab hermetically sealed products can be processed in accordance with the requirements of BS, CECC and JAN, JANTX, JANTXV and JANS specifications

| Parameter                 | Test Conditions               | Min. | Тур. | Max. | Units |
|---------------------------|-------------------------------|------|------|------|-------|
| V <sub>CEO</sub> *        |                               |      |      | 250  | V     |
| I <sub>C(CONT)</sub>      |                               |      |      | 0.1  | Α     |
| h <sub>FE</sub>           | $@$ 10/20m ( $V_{ce} / I_c$ ) | 100  |      | 300