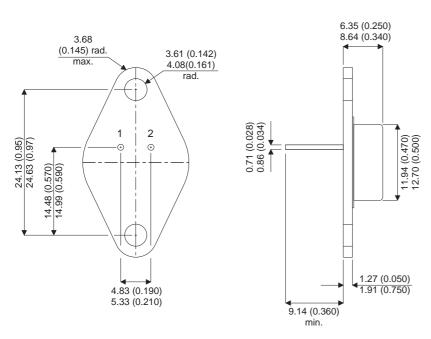

2N6466

Dimensions in mm (inches).

## TO66 (TO213AA) PINOUTS

1 - Base

2 - Emitter

Case - Collector

| Parameter                 | Test Conditions            | Min. | Тур. | Max. | Units |
|---------------------------|----------------------------|------|------|------|-------|
| V <sub>CEO</sub> *        |                            |      |      | 130  | V     |
| I <sub>C(CONT)</sub>      |                            |      |      | 4    | Α     |
| h <sub>FE</sub>           | @ $4/1.5 (V_{CE} / I_{C})$ | 15   |      | 150  | -     |
| f <sub>t</sub>            |                            |      | 5M   |      | Hz    |
| P <sub>D</sub>            |                            |      |      | 23   | W     |
| * Maximum Working Voltage |                            |      |      |      |       |