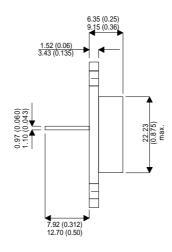

2N6511

Dimensions in mm (inches).

## Bipolar NPN Device in a Hermetically sealed TO3 Metal Package.