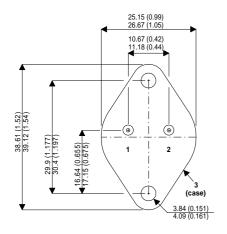

2N6511

Dimensions in mm (inches).

## TO3 (TO204AA) PINOUTS

1 - Base

2 – Emitter

Case - Collector

| Parameter                 | Test Conditions          | Min. | Тур. | Max. | Units |
|---------------------------|--------------------------|------|------|------|-------|
| V <sub>CEO</sub> *        |                          |      |      | 250  | V     |
| I <sub>C(CONT)</sub>      |                          |      |      | 7    | Α     |
| h <sub>FE</sub>           | @ $3/4 (V_{CE} / I_{C})$ | 10   |      | 50   | -     |
| f <sub>t</sub>            |                          |      | 3M   |      | Hz    |
| P <sub>D</sub>            |                          |      |      | 120  | W     |
| * Maximum Working Voltage |                          |      |      |      |       |