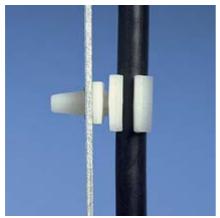

- Cables are easily snapped into or out of clipsThe winged design holds mount in place even in applications where vibration is present
- Design of wing provides added stability

Part Number: PMCC38H25-C