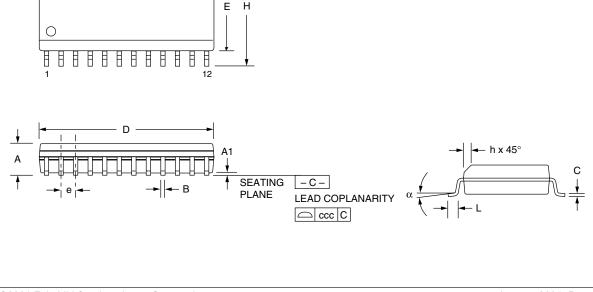

## 24-Lead Small Outline IC (SOIC) 0.300" Body Width Package Dimensions

24-Lead Small Outline IC (SOIC) 0.300" Body Width

| Symbol | Inches     |            | Millimeters |       | Notes |
|--------|------------|------------|-------------|-------|-------|
|        | Min.       | Max.       | Min.        | Max.  | Notes |
| Α      | .093       | .104       | 2.35        | 2.65  |       |
| A1     | .004       | .012       | 0.10        | 0.30  |       |
| В      | .013       | .020       | 0.33        | 0.51  |       |
| С      | .009       | .013       | 0.23        | 0.32  | 5     |
| D      | .599       | .614       | 15.20       | 15.60 | 2     |
| E      | .290       | .299       | 7.36        | 7.60  | 2     |
| е      | .050 BSC   |            | 1.27 BSC    |       |       |
| Н      | .394       | .419       | 10.00       | 10.65 |       |
| h      | .010       | .020       | 0.25        | 0.51  |       |
| L      | .016       | .050       | 0.40        | 1.27  | 3     |
| Ν      | 24         |            | 24          |       | 6     |
| α      | <b>0</b> ° | <b>8</b> ° | 0°          | 8°    |       |
| CCC    | _          | .004       | _           | 0.10  |       |

## Notes:

1. Dimensioning and tolerancing per ANSI Y14.5M-1982.

2. "D" and "E" do not include mold flash. Mold flash or protrusions shall not exceed .010 inch (0.25mm).

- 3. "L" is the length of terminal for soldering to a substrate.
- 4. Terminal numbers are shown for reference only.
- 5. "C" dimension does not include solder finish thickness.
- 6. Symbol "N" is the maximum number of terminals.