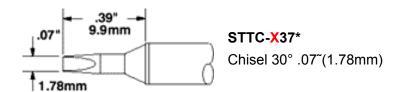

For medium to heavy load joints requiring extra reach.

For a wide variety of tasks. If you are choosing the first tip for your Metcal system, the STTC-037 is ideal.

A finer version of the STTC-037. Ideal for medium to light through-hole and general surface mount touch-up.