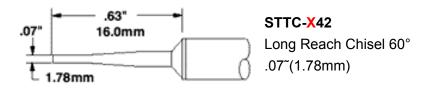

### **Specialty cartridges**

Specialty cartridges are more expensive than Metcal's standard cartridges. If you think that you need a specialty cartridge, you may want to try a standard cartridge first.