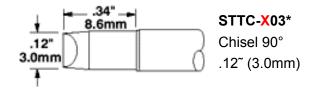

### **Specialty cartridges**

Specialty cartridges are more expensive than Metcal's standard cartridges. If you think that you need a specialty cartridge, you may want to try a standard cartridge first.