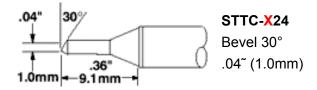

### **Specialty cartridges**

Specialty cartridges are more expensive than Metcal's standard cartridges. If you think that you need a specialty cartridge, you may want to try a standard cartridge first.