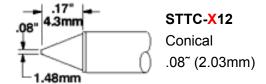

me

SmartHeat®

#### **Hand Soldering**

SMT Rework

Desoldering

**BGA Rework** 

**CSP Rework** 

**Fume Extraction** 

Fluid Dispensing

Terms & Conditions

# metcal > products > hand soldering > MX rework systems>

# STTC tip cartridges

#### Most popular standard recommended tip cartridges

These cartridges are Metcal's most popular. Owning these tips will help you to complete almost every soldering task



**STTC-X36\*** Chisel 30° .10~(2.5mm)

For medium to heavy load joints requiring extra reach.



For a wide variety of tasks. If you are choosing the first tip for your Metcal system, the STTC-037 is ideal.



A finer version of the STTC-037. Ideal for medium to light through-hole and general surface mount touch-up.

### Other Standard Cartridges



















































### **Specialty cartridges**

Specialty cartridges are more expensive than Metcal's standard cartridges. If you think that you need a specialty cartridge, you may want to try a standard cartridge first.