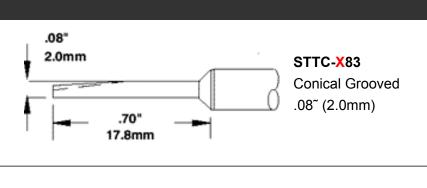

### **Specialty cartridges**

Specialty cartridges are more expensive than Metcal's standard cartridges. If you think that you need a specialty cartridge, you may want to try a standard cartridge first.