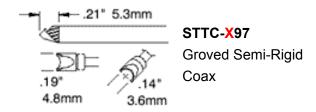

### **Specialty cartridges**

Specialty cartridges are more expensive than Metcal's standard cartridges. If you think that you need a specialty cartridge, you may want to try a standard cartridge first.