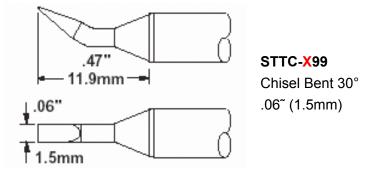

te map search home

SmartHeat®

#### **Hand Soldering**

SMT Rework

Desoldering

**BGA Rework** 

**CSP Rework** 

**Fume Extraction** 

Fluid Dispensing

Terms & Conditions

# metcal > products > hand soldering > MX rework systems>

# STTC tip cartridges

#### Most popular standard recommended tip cartridges

These cartridges are Metcal's most popular. Owning these tips will help you to complete almost every soldering task



**STTC-X36\*** Chisel 30° .10~(2.5mm)

For medium to heavy load joints requiring extra reach.



For a wide variety of tasks. If you are choosing the first tip for your Metcal system, the STTC-037 is ideal.



A finer version of the STTC-037. Ideal for medium to light through-hole and general surface mount touch-up.

### Other Standard Cartridges



















































### **Specialty cartridges**

Specialty cartridges are more expensive than Metcal's standard cartridges. If you think that you need a specialty cartridge, you may want to try a standard cartridge first.