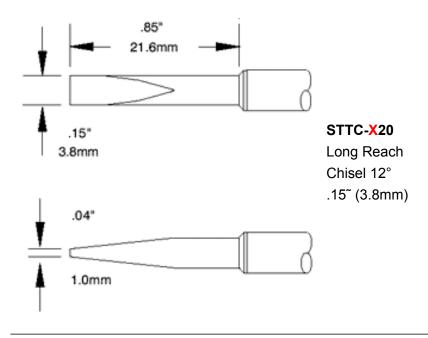

NA rep net site map search home

SmartHeat®

#### **Hand Soldering**

SMT Rework

Desoldering

**BGA Rework** 

**CSP Rework** 

**Fume Extraction** 

Fluid Dispensing

Terms & Conditions

# metcal > products > hand soldering > MX rework systems>

# STTC tip cartridges

#### Most popular standard recommended tip cartridges

These cartridges are Metcal's most popular. Owning these tips will help you to complete almost every soldering task



**STTC-X36\*** Chisel 30° .10~(2.5mm)

For medium to heavy load joints requiring extra reach.



For a wide variety of tasks. If you are choosing the first tip for your Metcal system, the STTC-037 is ideal.



A finer version of the STTC-037. Ideal for medium to light through-hole and general surface mount touch-up.

### Other Standard Cartridges



















































### **Specialty cartridges**

Specialty cartridges are more expensive than Metcal's standard cartridges. If you think that you need a specialty cartridge, you may want to try a standard cartridge first.