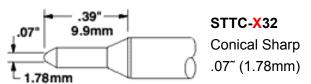

### **Specialty cartridges**

Specialty cartridges are more expensive than Metcal's standard cartridges. If you think that you need a specialty cartridge, you may want to try a standard cartridge first.