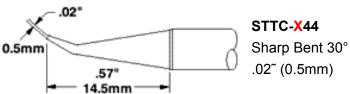

### **Specialty cartridges**

Specialty cartridges are more expensive than Metcal's standard cartridges. If you think that you need a specialty cartridge, you may want to try a standard cartridge first.