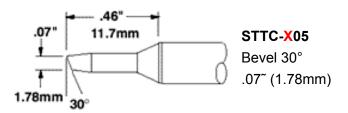

#### **Hand Soldering**

SMT Rework

Desoldering

**BGA Rework** 

**CSP Rework** 

**Fume Extraction** 

Fluid Dispensing

Terms & Conditions

# metcal > products > hand soldering > MX rework systems>

# STTC tip cartridges

#### Most popular standard recommended tip cartridges

These cartridges are Metcal's most popular. Owning these tips will help you to complete almost every soldering task



**STTC-X36\*** Chisel 30° .10~(2.5mm)

For medium to heavy load joints requiring extra reach.



For a wide variety of tasks. If you are choosing the first tip for your Metcal system, the STTC-037 is ideal.



A finer version of the STTC-037. Ideal for medium to light through-hole and general surface mount touch-up.

### Other Standard Cartridges



















































### **Specialty cartridges**

Specialty cartridges are more expensive than Metcal's standard cartridges. If you think that you need a specialty cartridge, you may want to try a standard cartridge first.