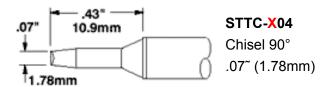

net site map search home

SmartHeat®

#### **Hand Soldering**

SMT Rework

Desoldering

**BGA Rework** 

**CSP Rework** 

**Fume Extraction** 

Fluid Dispensing

Terms & Conditions

# metcal > products > hand soldering > MX rework systems>

# STTC tip cartridges

#### Most popular standard recommended tip cartridges

These cartridges are Metcal's most popular. Owning these tips will help you to complete almost every soldering task



**STTC-X36\*** Chisel 30° .10~(2.5mm)

For medium to heavy load joints requiring extra reach.



For a wide variety of tasks. If you are choosing the first tip for your Metcal system, the STTC-037 is ideal.



A finer version of the STTC-037. Ideal for medium to light through-hole and general surface mount touch-up.

### Other Standard Cartridges



















































### **Specialty cartridges**

Specialty cartridges are more expensive than Metcal's standard cartridges. If you think that you need a specialty cartridge, you may want to try a standard cartridge first.