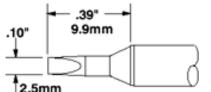

#### Most popular standard recommended tip cartridges

These cartridges are Metcal's most popular. Owning these tips will help you to complete almost every soldering task

**STTC-X36\*** Chisel 30° .10~(2.5mm)