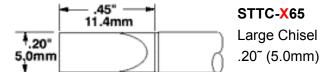

ly NA rep net site map search home

SmartHeat®

#### **Hand Soldering**

SMT Rework

Desoldering

**BGA Rework** 

**CSP Rework** 

**Fume Extraction** 

Fluid Dispensing

Terms & Conditions

# metcal > products > hand soldering > MX rework systems>

# STTC tip cartridges

#### Most popular standard recommended tip cartridges

These cartridges are Metcal's most popular. Owning these tips will help you to complete almost every soldering task



**STTC-X36\*** Chisel 30° .10~(2.5mm)

For medium to heavy load joints requiring extra reach.



For a wide variety of tasks. If you are choosing the first tip for your Metcal system, the STTC-037 is ideal.



A finer version of the STTC-037. Ideal for medium to light through-hole and general surface mount touch-up.

### Other Standard Cartridges



















































### **Specialty cartridges**

Specialty cartridges are more expensive than Metcal's standard cartridges. If you think that you need a specialty cartridge, you may want to try a standard cartridge first.