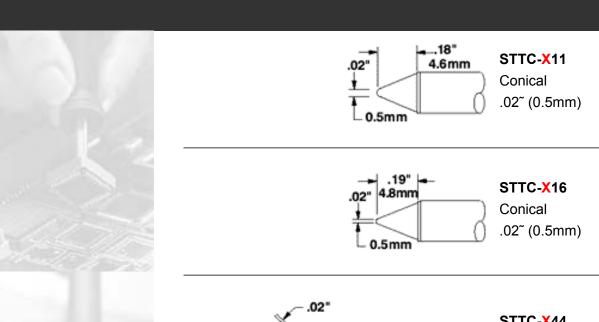

SmartHeat®

#### **Hand Soldering**

SMT Rework

Desoldering

**BGA Rework** 

**CSP Rework** 

**Fume Extraction** 

Fluid Dispensing

Terms & Conditions

# metcal > products > hand soldering > MX rework systems>

# STTC tip cartridges

#### Most popular standard recommended tip cartridges

These cartridges are Metcal's most popular. Owning these tips will help you to complete almost every soldering task



**STTC-X36\*** Chisel 30° .10~(2.5mm)

For medium to heavy load joints requiring extra reach.



For a wide variety of tasks. If you are choosing the first tip for your Metcal system, the STTC-037 is ideal.



A finer version of the STTC-037. Ideal for medium to light through-hole and general surface mount touch-up.

### Other Standard Cartridges



















































### **Specialty cartridges**

Specialty cartridges are more expensive than Metcal's standard cartridges. If you think that you need a specialty cartridge, you may want to try a standard cartridge first.