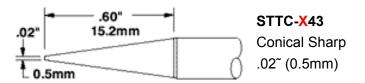

home

SmartHeat®

#### **Hand Soldering**

SMT Rework

Desoldering

**BGA Rework** 

**CSP Rework** 

**Fume Extraction** 

Fluid Dispensing

Terms & Conditions

# metcal > products > hand soldering > MX rework systems>

# STTC tip cartridges

#### Most popular standard recommended tip cartridges

These cartridges are Metcal's most popular. Owning these tips will help you to complete almost every soldering task



**STTC-X36\*** Chisel 30° .10~(2.5mm)

For medium to heavy load joints requiring extra reach.



For a wide variety of tasks. If you are choosing the first tip for your Metcal system, the STTC-037 is ideal.



A finer version of the STTC-037. Ideal for medium to light through-hole and general surface mount touch-up.

### Other Standard Cartridges



















































### **Specialty cartridges**

Specialty cartridges are more expensive than Metcal's standard cartridges. If you think that you need a specialty cartridge, you may want to try a standard cartridge first.