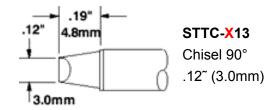

### **Specialty cartridges**

Specialty cartridges are more expensive than Metcal's standard cartridges. If you think that you need a specialty cartridge, you may want to try a standard cartridge first.