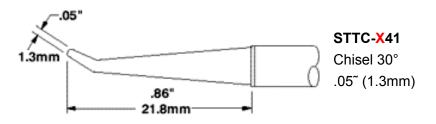

map search home

SmartHeat®

#### **Hand Soldering**

SMT Rework

Desoldering

**BGA Rework** 

**CSP Rework** 

**Fume Extraction** 

Fluid Dispensing

Terms & Conditions

# metcal > products > hand soldering > MX rework systems>

# STTC tip cartridges

#### Most popular standard recommended tip cartridges

These cartridges are Metcal's most popular. Owning these tips will help you to complete almost every soldering task



**STTC-X36\*** Chisel 30° .10~(2.5mm)

For medium to heavy load joints requiring extra reach.



For a wide variety of tasks. If you are choosing the first tip for your Metcal system, the STTC-037 is ideal.



A finer version of the STTC-037. Ideal for medium to light through-hole and general surface mount touch-up.

### Other Standard Cartridges



















































### **Specialty cartridges**

Specialty cartridges are more expensive than Metcal's standard cartridges. If you think that you need a specialty cartridge, you may want to try a standard cartridge first.