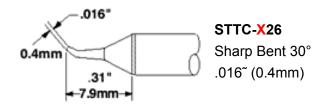

### **Specialty cartridges**

Specialty cartridges are more expensive than Metcal's standard cartridges. If you think that you need a specialty cartridge, you may want to try a standard cartridge first.