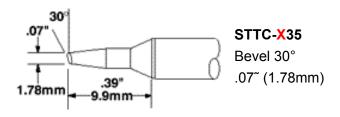

eat®

#### **Hand Soldering**

SMT Rework

Desoldering

**BGA Rework** 

**CSP Rework** 

**Fume Extraction** 

Fluid Dispensing

Terms & Conditions

# metcal > products > hand soldering > MX rework systems>

# STTC tip cartridges

#### Most popular standard recommended tip cartridges

These cartridges are Metcal's most popular. Owning these tips will help you to complete almost every soldering task



**STTC-X36\*** Chisel 30° .10~(2.5mm)

For medium to heavy load joints requiring extra reach.



For a wide variety of tasks. If you are choosing the first tip for your Metcal system, the STTC-037 is ideal.



A finer version of the STTC-037. Ideal for medium to light through-hole and general surface mount touch-up.

### Other Standard Cartridges



















































### **Specialty cartridges**

Specialty cartridges are more expensive than Metcal's standard cartridges. If you think that you need a specialty cartridge, you may want to try a standard cartridge first.