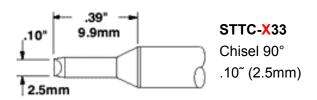

p net site map search home

SmartHeat®

#### **Hand Soldering**

SMT Rework

Desoldering

**BGA Rework** 

**CSP Rework** 

**Fume Extraction** 

Fluid Dispensing

Terms & Conditions

# metcal > products > hand soldering > MX rework systems>

# STTC tip cartridges

#### Most popular standard recommended tip cartridges

These cartridges are Metcal's most popular. Owning these tips will help you to complete almost every soldering task



**STTC-X36\*** Chisel 30° .10~(2.5mm)

For medium to heavy load joints requiring extra reach.



For a wide variety of tasks. If you are choosing the first tip for your Metcal system, the STTC-037 is ideal.



A finer version of the STTC-037. Ideal for medium to light through-hole and general surface mount touch-up.

### Other Standard Cartridges



















































### **Specialty cartridges**

Specialty cartridges are more expensive than Metcal's standard cartridges. If you think that you need a specialty cartridge, you may want to try a standard cartridge first.