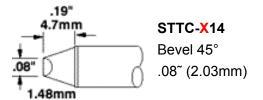

tHeat®

#### **Hand Soldering**

SMT Rework

Desoldering

**BGA Rework** 

**CSP Rework** 

**Fume Extraction** 

Fluid Dispensing

Terms & Conditions

# metcal > products > hand soldering > MX rework systems>

# STTC tip cartridges

#### Most popular standard recommended tip cartridges

These cartridges are Metcal's most popular. Owning these tips will help you to complete almost every soldering task



**STTC-X36\*** Chisel 30° .10~(2.5mm)

For medium to heavy load joints requiring extra reach.



For a wide variety of tasks. If you are choosing the first tip for your Metcal system, the STTC-037 is ideal.



A finer version of the STTC-037. Ideal for medium to light through-hole and general surface mount touch-up.

### Other Standard Cartridges



















































### **Specialty cartridges**

Specialty cartridges are more expensive than Metcal's standard cartridges. If you think that you need a specialty cartridge, you may want to try a standard cartridge first.