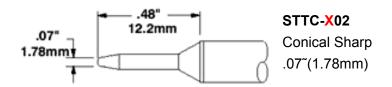

earch home

SmartHeat®

#### **Hand Soldering**

SMT Rework

Desoldering

**BGA Rework** 

**CSP Rework** 

**Fume Extraction** 

Fluid Dispensing

Terms & Conditions

# metcal > products > hand soldering > MX rework systems>

# STTC tip cartridges

#### Most popular standard recommended tip cartridges

These cartridges are Metcal's most popular. Owning these tips will help you to complete almost every soldering task



**STTC-X36\*** Chisel 30° .10~(2.5mm)

For medium to heavy load joints requiring extra reach.



For a wide variety of tasks. If you are choosing the first tip for your Metcal system, the STTC-037 is ideal.



A finer version of the STTC-037. Ideal for medium to light through-hole and general surface mount touch-up.

### Other Standard Cartridges



















































### **Specialty cartridges**

Specialty cartridges are more expensive than Metcal's standard cartridges. If you think that you need a specialty cartridge, you may want to try a standard cartridge first.