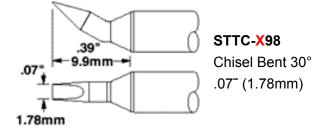

### **Specialty cartridges**

Specialty cartridges are more expensive than Metcal's standard cartridges. If you think that you need a specialty cartridge, you may want to try a standard cartridge first.