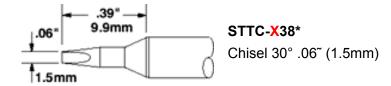

For medium to heavy load joints requiring extra reach.

For a wide variety of tasks. If you are choosing the first tip for your Metcal system, the STTC-037 is ideal.

A finer version of the STTC-037. Ideal for medium to light through-hole and general surface mount touch-up.