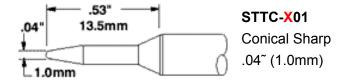

rch home

SmartHeat®

#### **Hand Soldering**

SMT Rework

Desoldering

**BGA Rework** 

**CSP Rework** 

**Fume Extraction** 

Fluid Dispensing

Terms & Conditions

# metcal > products > hand soldering > MX rework systems>

# STTC tip cartridges

#### Most popular standard recommended tip cartridges

These cartridges are Metcal's most popular. Owning these tips will help you to complete almost every soldering task



**STTC-X36\*** Chisel 30° .10~(2.5mm)

For medium to heavy load joints requiring extra reach.



For a wide variety of tasks. If you are choosing the first tip for your Metcal system, the STTC-037 is ideal.



A finer version of the STTC-037. Ideal for medium to light through-hole and general surface mount touch-up.

### Other Standard Cartridges



















































### **Specialty cartridges**

Specialty cartridges are more expensive than Metcal's standard cartridges. If you think that you need a specialty cartridge, you may want to try a standard cartridge first.