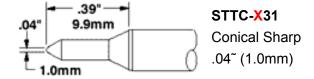

h home

SmartHeat®

#### **Hand Soldering**

SMT Rework

Desoldering

**BGA Rework** 

**CSP Rework** 

**Fume Extraction** 

Fluid Dispensing

Terms & Conditions

# metcal > products > hand soldering > MX rework systems>

# STTC tip cartridges

#### Most popular standard recommended tip cartridges

These cartridges are Metcal's most popular. Owning these tips will help you to complete almost every soldering task



**STTC-X36\*** Chisel 30° .10~(2.5mm)

For medium to heavy load joints requiring extra reach.



For a wide variety of tasks. If you are choosing the first tip for your Metcal system, the STTC-037 is ideal.



A finer version of the STTC-037. Ideal for medium to light through-hole and general surface mount touch-up.

### Other Standard Cartridges



















































### **Specialty cartridges**

Specialty cartridges are more expensive than Metcal's standard cartridges. If you think that you need a specialty cartridge, you may want to try a standard cartridge first.