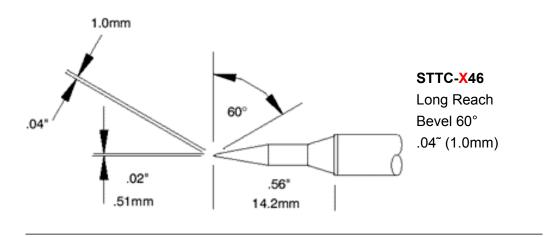

### **Specialty cartridges**

Specialty cartridges are more expensive than Metcal's standard cartridges. If you think that you need a specialty cartridge, you may want to try a standard cartridge first.