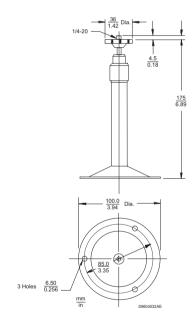

The TC9206U indoor mount is configured for mounting 2/3 inch and smaller cameras in indoor applications. It accommodate loads of up to 4.5 kg

(10 lb) and is constructed of aluminum and steel, providing extremely rigid camera mounting. The TC9206U, a 150 mm (6 in) unit, is designed to be used in either a suspended ceiling or solid wall/ceiling mounting location. Supplied with two mounting bases, it can be easily adapted to either configuration.

## TC9206U 15-cm (6 in) Solid Wall/Ceiling Mount

Maximum Load: 4.5 (10 lb).

Mounting Head: Adjustable. 360° pan, 180° tilt.

Finish: Off-white semigloss acrylic.

Weight:

With Wall/Ceiling Flange: 291 g (0.64 lb). With T-Bar Clip: 245 g (0.54 lb).

## **T-Bar Ceiling Clip**

Included with TC9206 Suspended Ceiling Mount and TC9206U Solid Wall/Ceiling Mount.

## Wall/Ceiling Mount Flange

Included with TC9206U Solid Wall/Ceiling Mount.