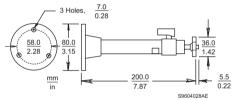

An economical general purpose mount, the TC9207 model accommodates loads of up to 4 kg (8.8 lb). It utilizes a sleeve ball mounting clamp and comes in an aluminum finish with an off-white base flange.

#### TC9207

Maximum Load: 4 kg (8.8 lb).

Finish: Aluminum with off-white flange.

Mounting Head: Adjustable. 360° pan, 90° tilt.

Mounting Bolt: Standard 1/4-20.

Weight: 180 g (4 lb).