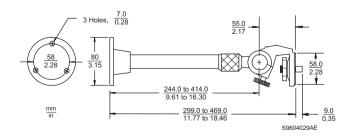

The TC9202 model is an extendible wall mount with a range of length from 244 mm to 414 mm (9.6 in to 16.3 in). It can accommodate loads of

up to 10 kg (22 lb) in both the short and the fully extended configurations and features a quick release screw head for ease of camera positioning.