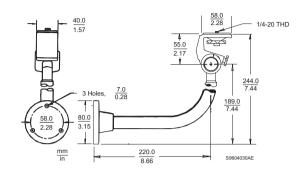

The right angle curve in the support arm of the TC9203 model mount can accommodate many difficult mounting requirements. A universal wall/ceiling mount, this model has a length of 230 mm (9.1 in) and can handle cameras of up to 10 kg (22 lb).

### TC9203 Universal Wall/Ceiling Mount

Maximum Load: 10 kg (22 lb).

Mounting Head: Adjustable. 360° pan, 90° tilt.

Mounting Bolt: Standard 1/4-20. Finish: Aluminum and black. Weight: 460 q (1.0 lb).