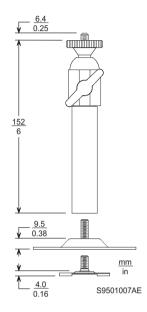

The LDH 6372/00 indoor mount is an economical wall mount with a minimum length of 63 mm and a maximum length of 191 mm (2.5 in to 7.5 in). Featuring threaded extensions, this unit can be configured to three different lengths and is easily installed with the included mounting hardware. While designed originally for use with the LDH series of CCD cameras, this unit can also be used with many model CCD cameras.

#### LDH 6372/00

Maximum Load: 3 kg (6.6 lb).

**Finish:** Off-white/grey semigloss polyurethane. **Mounting Head:** Adjustable. 360° pan, 90° tilt.

Mounting Bolt: Standard 1/4-20.

Mounting Hardware: Screws and plastic wall anchors.

Weight:

With Extension: 0.43 kg (0.95 lb). Without Extension: 0.49 kg (1.07 lb).

Copyright © Each Manufacturing Company.

All Datasheets cannot be modified without permission.

This datasheet has been download from: