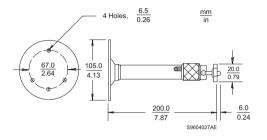

Model TC9205 is an economical 127 mm (5 in) general purpose mount which can handle loads of up to 2 kg (4.4 lb). This mount features an aluminum finish and an adjustable sleeve ball mounting clamp. The two mounting holes in the base flange allow for direct mounting to a standard electrical box (3 1/4 inch centers) and an opening in its hollow shaft permits a direct cable feed to the mounting head from the base to the camera.

#### TC9205

Maximum Load: 2 kg (4.4 lb).

Mounting Head: Adjustable. 360° pan, 90° tilt.

Mounting Bolt: Standard 1/4-20.

Finish: Aluminum.

Weight: 240 g (5.3 lb).