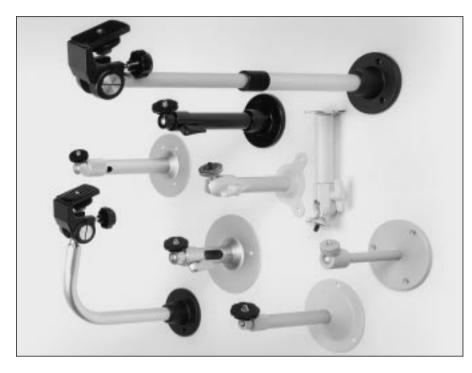

# TC9200 Series Indoor Camera Mounts

- Sturdy Construction
- Attractive Appearance
- Versatile Design
- Adjustable
- Wide Selection of Styles
- Lightweight

The TC9200 Series Indoor Camera Mounts can be used with CCD cameras with fixed lenses. These sturdy, attractive mounts have fully adjustable mount heads and standard 1/4-20 camera mounting bolts. Maximum load capability ranges from 2 kg (4.4 lb) to 10 kg (22 lb). These versatile models can be used as pedestal, wall, or ceiling mounts and are well suited for use with CCD cameras.

Model TC9200 is an economical 200 mm (8 in) general purpose mount for loads of up to 4 kg (8.8 lb). It has an aluminum finish and an adjustable sleeve ball mounting clamp for camera position adjustments.

A deluxe general purpose mount, the 200 mm (8 in) TC9201 can handle loads of up to 9 kg (20 lb) and has a glossy black finish. It features a lever type ball mounting clamp for quick and easy adjustments of camera position.

The TC9202 model is an extendible wall mount with a range of length from 244 mm to 414 mm (9.6 in to 16.3 in). It can accommodate loads of

up to 10 kg (22 lb) in both the short and the fully extended configurations and features a quick release screw head for ease of camera positioning.

The right angle curve in the support arm of the TC9203 model mount can accommodate many difficult mounting requirements. A universal wall/ceiling mount, this model has a length of 230 mm (9.1 in) and can handle cameras of up to 10 kg (22 lb).

Model TC9205 is an economical 127 mm (5 in) general purpose mount which can handle loads of up to 2 kg (4.4 lb). This mount features an aluminum finish and an adjustable sleeve ball mounting clamp. The two mounting holes in the base flange allow for direct mounting to a standard electrical box (3 1/4 inch centers) and an opening in its hollow shaft permits a direct cable feed to the mounting head from the base to the camera.

The TC9206U indoor mount is configured for mounting 2/3 inch and smaller cameras in indoor applications. It accommodate loads of up to 4.5 kg

(10 lb) and is constructed of aluminum and steel, providing extremely rigid camera mounting. The TC9206U, a 150 mm (6 in) unit, is designed to be used in either a suspended ceiling or solid wall/ceiling mounting location. Supplied with two mounting bases, it can be easily adapted to either configuration.

An economical general purpose mount, the TC9207 model accommodates loads of up to 4 kg (8.8 lb). It utilizes a sleeve ball mounting clamp and comes in an aluminum finish with an off-white base flange.

The LDH 6372/00 indoor mount is an economical wall mount with a minimum length of 63 mm and a maximum length of 191 mm (2.5 in to 7.5 in). Featuring threaded extensions, this unit can be configured to three different lengths and is easily installed with the included mounting hardware. While designed originally for use with the LDH series of CCD cameras, this unit can also be used with many model CCD cameras.