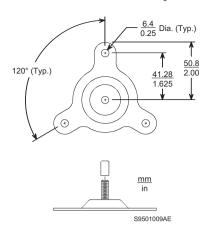

Model TC9205 is an economical 127 mm (5 in) general purpose mount which can handle loads of up to 2 kg (4.4 lb). This mount features an aluminum finish and an adjustable sleeve ball mounting clamp. The two mounting holes in the base flange allow for direct mounting to a standard electrical box (3 1/4 inch centers) and an opening in its hollow shaft permits a direct cable feed to the mounting head from the base to the camera.

#### TC9205

Maximum Load: 2 kg (4.4 lb).

Mounting Head: Adjustable. 360° pan, 90° tilt.

Mounting Bolt: Standard 1/4-20.

Finish: Aluminum.

Weight: 240 g (5.3 lb).