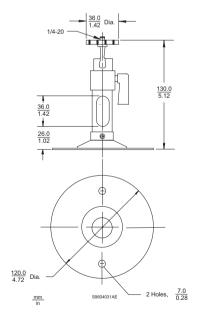

The TC9206U indoor mount is configured for mounting 2/3 inch and smaller cameras in indoor applications. It accommodate loads of up to 4.5 kg

(10 lb) and is constructed of aluminum and steel, providing extremely rigid camera mounting. The TC9206U, a 150 mm (6 in) unit, is designed to be used in either a suspended ceiling or solid wall/ceiling mounting location. Supplied with two mounting bases, it can be easily adapted to either configuration.

## TC9206U 15-cm (6 in) Solid Wall/Ceiling Mount

Maximum Load: 4.5 (10 lb).

Mounting Head: Adjustable. 360° pan, 180° tilt.

Finish: Off-white semigloss acrylic.

Weight:

With Wall/Ceiling Flange: 291 g (0.64 lb). With T-Bar Clip: 245 g (0.54 lb).

## **T-Bar Ceiling Clip**

Included with TC9206 Suspended Ceiling Mount and TC9206U Solid Wall/Ceiling Mount.

## Wall/Ceiling Mount Flange

Included with TC9206U Solid Wall/Ceiling Mount.