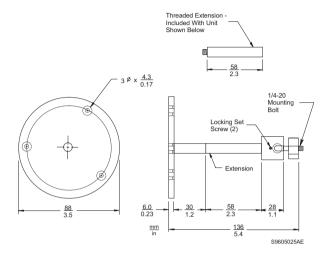

The LDH 6372/00 indoor mount is an economical wall mount with a minimum length of 63 mm and a maximum length of 191 mm (2.5 in to 7.5 in). Featuring threaded extensions, this unit can be configured to three different lengths and is easily installed with the included mounting hardware. While designed originally for use with the LDH series of CCD cameras, this unit can also be used with many model CCD cameras.

#### LDH 6372/00

Maximum Load: 3 kg (6.6 lb).

**Finish:** Off-white/grey semigloss polyurethane. **Mounting Head:** Adjustable. 360° pan, 90° tilt.

Mounting Bolt: Standard 1/4-20.

Mounting Hardware: Screws and plastic wall anchors.

Weight:

With Extension: 0.43 kg (0.95 lb). Without Extension: 0.49 kg (1.07 lb).

Copyright © Each Manufacturing Company.

All Datasheets cannot be modified without permission.

This datasheet has been download from: