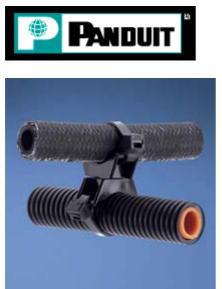

• The two mounts are securely fastened together with a connecting rivet that allows both mounts to rotate

- Can join bundles of cable, tubing or hoses that may need to move or are not parallel
  Mount separates bundles to avoid abrasion
- Pull apart force: 250 lbs.