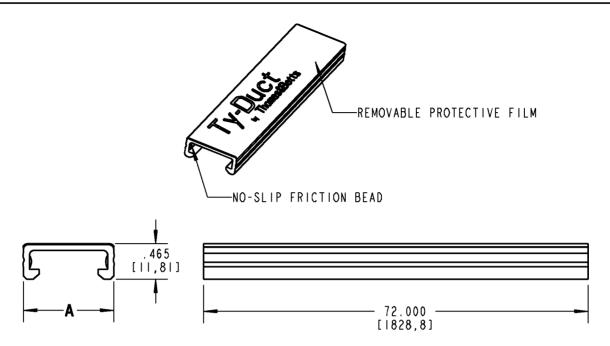

## NOTES:

I. MATERIAL: RIGID PVC

2. TEMPERATURE RATING: -40°F [-40°C] TO 122°F [50°C]

3. FLAMMABILITY RATING: UL94V-0

4. FLUSH MOUNT DESIGN. COVER SITS FLUSH WITH SIDE WALLS OF DUCT

5. "NO-SLIP" FRICTION BEAD INTERLOCKS WITH DUCT SIDE WALLS TO PREVENT VIBRATION SLIPPAGE

| CATALOG NO. | SIZE        | A<br>(WIDTH)   |
|-------------|-------------|----------------|
| TY75CP*6    | 3 / 4 "     | .940 [23,88]   |
| TYICP*6     | "           | 1.250 [31,75]  |
| TY15CP*6    | 1 - 1 / 2 " | 1.750 [44,45]  |
| TY2CP*6     | 2 "         | 2.250 [57,15]  |
| TY25CP*6    | 2-1/2"      | 2.750 [69,85]  |
| TY3CP*6     | 3 "         | 3.250 [82,55]  |
| TY4CP*6     | 4 "         | 4.250 [107,95] |
| TY6CP*6     | 6 "         | 6.250 [158,75] |

\* = COLOR CODE

B = BLACK G = GRAY I = INTRINSIC BLUE W = WHITE

| L | GENERAL NOTES                                    |                                  |           |          |             |  |  |
|---|--------------------------------------------------|----------------------------------|-----------|----------|-------------|--|--|
|   | I. ALL DIMENSIONS ARE FOR                        | Thomas&Betts                     |           |          |             |  |  |
|   | REFERENCE ONLY.<br>2. DIMENSIONS IN BRACKETS [ ] |                                  |           |          |             |  |  |
|   | ARE IN METRIC UNITS.                             | DESCRIPTION: MUDINO DUOT CONTED  |           |          |             |  |  |
|   | REVISIONS                                        | WIRING DUCT COVER                |           |          |             |  |  |
| Γ | 2 SEE ERN 2006994                                |                                  |           |          |             |  |  |
| r | FOR APPROVAL SIGNATURES                          | ORIGINAL PROJECT NO / ( ERN NO ) | SHEET NO: | REV. NO: | DRAWING NO: |  |  |
| L | & RELEASE DATE.<br>PROJECT NO: FD55400           | FD55400 / ( 2005724 )            | 1 OF 1    | 2        | WSD-000187  |  |  |