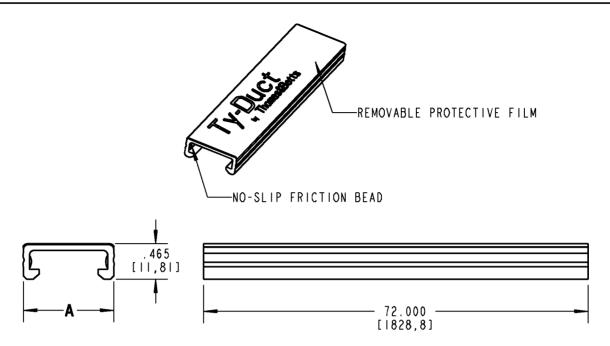

## NOTES:

I. MATERIAL: RIGID PVC

2. TEMPERATURE RATING: -40°F [-40°C] TO 122°F [50°C]

3. FLAMMABILITY RATING: UL94V-0

4. FLUSH MOUNT DESIGN. COVER SITS FLUSH WITH SIDE WALLS OF DUCT

5. "NO-SLIP" FRICTION BEAD INTERLOCKS WITH DUCT SIDE WALLS TO PREVENT VIBRATION SLIPPAGE

| CATALOG NO. | SIZE        | A<br>(WIDTH)   |
|-------------|-------------|----------------|
| TY75CP*6    | 3 / 4 "     | .940 [23,88]   |
| TYICP*6     | "           | 1.250 [31,75]  |
| TY15CP*6    | 1 - 1 / 2 " | 1.750 [44,45]  |
| TY2CP*6     | 2 "         | 2.250 [57,15]  |
| TY25CP*6    | 2-1/2"      | 2.750 [69,85]  |
| TY3CP*6     | 3 "         | 3.250 [82,55]  |
| TY4CP*6     | 4 "         | 4.250 [107,95] |
| TY6CP*6     | 6 "         | 6.250 [158,75] |

\* = COLOR CODE

B = BLACK G = GRAY I = INTRINSIC BLUE W = WHITE

| L | GENERAL NOTES                                    |                                  |           |          |             |  |  |
|---|--------------------------------------------------|----------------------------------|-----------|----------|-------------|--|--|
|   | I. ALL DIMENSIONS ARE FOR                        | Thomas&Betts                     |           |          |             |  |  |
|   | REFERENCE ONLY.<br>2. DIMENSIONS IN BRACKETS [ ] |                                  |           |          |             |  |  |
|   | ARE IN METRIC UNITS.                             | DESCRIPTION: MUDING DUGT COVED   |           |          |             |  |  |
|   | REVISIONS                                        | WIRING DUCT COVER                |           |          |             |  |  |
| Γ | 2 SEE ERN 2006994                                |                                  |           |          |             |  |  |
| r | FOR APPROVAL SIGNATURES                          | ORIGINAL PROJECT NO / ( ERN NO ) | SHEET NO: | REV. NO: | DRAWING NO: |  |  |
| L | & RELEASE DATE.<br>PROJECT NO: FD55400           | FD55400 / ( 2005724 )            | 1 OF 1    | 2        | WSD-000187  |  |  |