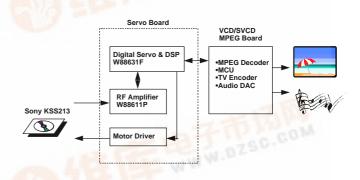

### **APPLICATIONS**

- VCD player
- SVCD player
- Multimedia system

Following figure shows a typical VCD/SVCD connection diagram of W88611P/W88631F WWW.BZSC.COM

Winbond Corporate Headquarters

Tel: 886-3-5790666