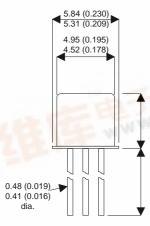

**ZT84** 

Dimensions in mm (inches).





## TO18 (TO206AA) PINOUTS

1 – Emitter

2 - Base

3 - Collector

## Bipolar NPN Device in a Hermetically sealed TO18 Metal Package.

## **Bipolar NPN Device.**

$$V_{ceo} = 45V$$

$$I_c = 0.5A$$

All Semelab hermetically sealed products can be processed in accordance with the requirements of BS, CECC and JAN, JANTX, JANTXV and JANS specifications

| Parameter                           | Test Conditions                | Min. | Тур. | Max. | Units |
|-------------------------------------|--------------------------------|------|------|------|-------|
| V <sub>CEO</sub> *                  |                                |      |      | 45   | V     |
| I <sub>C(CONT)</sub>                |                                |      |      | 0.5  | A     |
| $h_{\scriptscriptstyle{\text{FE}}}$