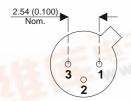

**ZT84** 

Dimensions in mm (inches).





## TO18 (TO206AA) PINOUTS

1 – Emitter

2 - Base

3 - Collector

## Bipolar NPN Device in a Hermetically sealed TO18 Metal Package.

## **Bipolar NPN Device.**

$$V_{ceo} = 45V$$

$$I_c = 0.5A$$

All Semelab hermetically sealed products can be processed in accordance with the requirements of BS, CECC and JAN, JANTX, JANTXV and JANS specifications

| Parameter                           | Test Conditions                | Min. | Тур. | Max. | Units |
|-------------------------------------|--------------------------------|------|------|------|-------|
| V <sub>CEO</sub> *                  |                                |      |      | 45   | V     |
| I <sub>C(CONT)</sub>                |                                |      |      | 0.5  | A     |
| $h_{\scriptscriptstyle{\text{FE}}}$ |