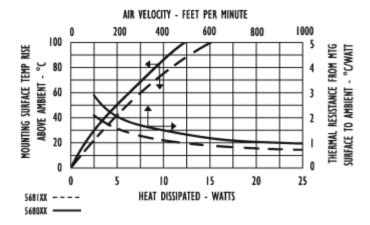

# Mechanical Outline Drawing

Thermal 8
Resistance

Thermal resistance value is based on a 75°C rise in natural convection