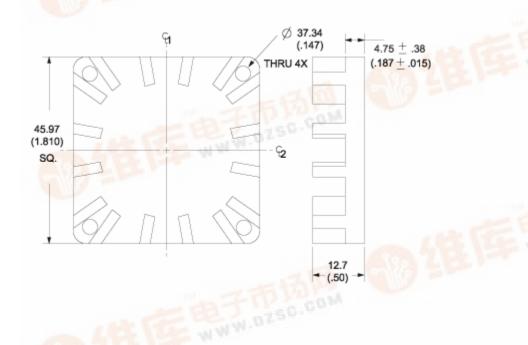

# Mechanical Outline Drawing

Thermal 8
Resistance

Thermal resistance value is based on a 75°C rise in natural convection