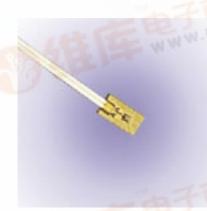

## 0.05% C stable 100R Miniature flexible platinum RTD 29220 series

This 100R sensor is factory sealed for  $\pm 0.05\,^{\circ}$  C stability. The extremely small and thin design allows this flexible package to easily conform to complex surfaces for accurate response in milliseconds.

Platinum ribbons welded within the sealed RTD provide flexibility and toughness. Moisture resistance for condensation and shallow immersion is provided by Kapton®/Teflon® lamination which completely encapsulates the assembly and lead entrance.