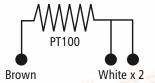

## 0.05% C stable 100R Miniature flexible platinum RTD 29220 series



This 100R sensor is factory sealed for  $\pm 0.05\,^{\circ}$  C stability. The extremely small and thin design allows this flexible package to easily conform to complex surfaces for accurate response in milliseconds.

Platinum ribbons welded within the sealed RTD provide flexibility and toughness. Moisture resistance for condensation and shallow immersion is provided by Kapton®/Teflon® lamination which completely encapsulates the assembly and lead entrance.

- Flexible, tough and durable
- Fast response
- Temperature range -200°C to 350°C
- Long-term stability better than 0.05°C (0.02R) per 5 years



## Three wire/two wire configuration





## **Specifications**