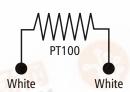

## 0.05% C stable 100R Miniature flexible platinum RTD 29220 series



This 100R sensor is factory sealed for  $\pm 0.05\,^{\circ}$  C stability. The extremely small and thin design allows this flexible package to easily conform to complex surfaces for accurate response in milliseconds.

Platinum ribbons welded within the sealed RTD provide flexibility and toughness. Moisture resistance for condensation and shallow immersion is provided by Kapton®/Teflon® lamination which completely encapsulates the assembly and lead entrance.

- Flexible, tough and durable
- Fast response
- Temperature range -200°C to 350°C
- Long-term stability better than 0.05°C (0.02R) per 5 years



## Three wire/two wire configuration





## **Specifications**