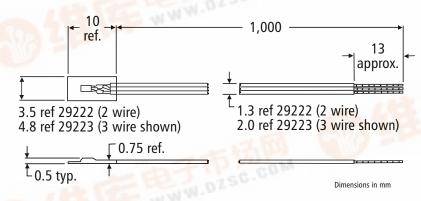

## 0.05% C stable 100R Miniature flexible platinum RTD 29220 series



This 100R sensor is factory sealed for  $\pm 0.05\,^{\circ}$  C stability. The extremely small and thin design allows this flexible package to easily conform to complex surfaces for accurate response in milliseconds.

Platinum ribbons welded within the sealed RTD provide flexibility and toughness. Moisture resistance for condensation and shallow immersion is provided by Kapton®/Teflon® lamination which completely encapsulates the assembly and lead entrance.

- Flexible, tough and durable
- Fast response
- Temperature range -200°C to 350°C
- Long-term stability better than 0.05°C (0.02R) per 5 years



## Three wire/two wire configuration





## **Specifications**