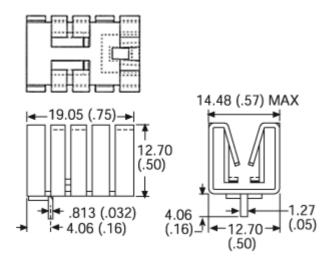

# Mechanical Outline Drawing

Thermal 27.3 Resistance

Thermal resistance value is based on a 75°C rise in natural convection

### **Product Information**

| 12 Digit Part # | Description       | Finish  | Board Mounting    |
|-----------------|-------------------|---------|-------------------|
| 576802b03100    | For horizontal    | Black   | <u>View Hole</u>  |
|                 | mounting (Tab 31) | Anodize | <u>Dimensions</u> |