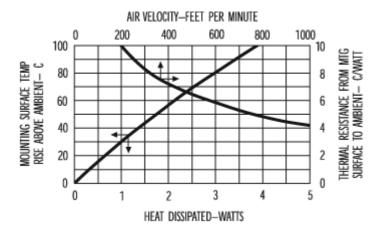

# Mechanical Outline Drawing

Thermal 27.3 Resistance

Thermal resistance value is based on a 75°C rise in natural convection

### Thermal Curves