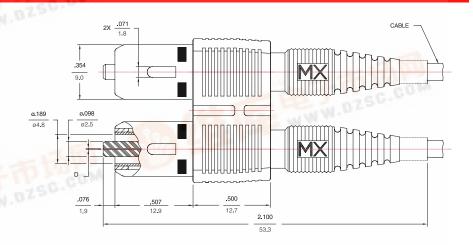

### **Mechanical Dimensions**

# SC Tunable Duplex Connector Fibre Channel Housing