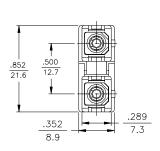

y of duplex adapters. The SC to SC combination, available in flange mount or snap mount versions, supports the EIA/TIA commercial building telecommunication wiring standards, and the SC to ST, also available in the flange or snap mount versions, supports the migration to these standards. These adapters are now available with a snap-on shutter assembly which provides a barrier against laser exposure and dust contamination. All adapter styles are available with either the zirconia ceramic or phosphor bronze sleeves.

\*NTT-SC is a trademark of NTT Advanced Technology Corporation †ST is a trademark of Lucent Technologies

#### **Mechanical Dimensions**

#### **SC Duplex Connector**





查询"86166-0100"供应商



### **Mechanical Dimensions**

# SC Tunable Duplex Connector Fibre Channel Housing







#### **SC/APC Duplex Connector**



#### **SC Duplex Clip**



查询"86166-0100"供应商



### **Mechanical Dimensions**

# SC to SC Duplex Adapter Snap Mount



# SC to ST Duplex Adapter Flange Mount



查询"86166-0100"供应商



### **Mechanical Dimensions**

# SC to SC Adapter with Shutter Flange Mount



# SC to ST Duplex Adapter with Shutter Snap Mount



查询"86166-0100"供应商



### **Standard Part Numbers**

| Order Number | Description