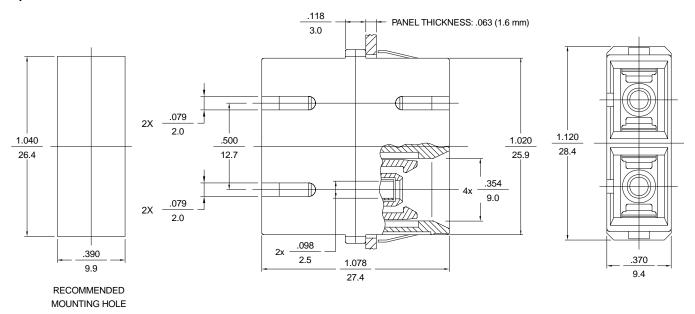

wiring standards, and the SC to ST, also available in the flange or snap mount versions, supports the migration to these standards. These adapters are now available with a snap-on shutter assembly which provides a barrier against laser exposure and dust contamination. All adapter styles are available with either the zirconia ceramic or phosphor bronze sleeves.

\*NTT-SC is a trademark of NTT Advanced Technology Corporation †ST is a trademark of Lucent Technologies

#### **Mechanical Dimensions**

#### **SC Duplex Connector**





查询"86166-0100"供应商



### **Mechanical Dimensions**

# SC Tunable Duplex Connector Fibre Channel Housing







#### **SC/APC Duplex Connector**



#### **SC Duplex Clip**



查询"86166-0100"供应商



### **Mechanical Dimensions**

# SC to SC Duplex Adapter Snap Mount



# SC to ST Duplex Adapter Flange Mount



查询"86166-0100"供应商



### **Mechanical Dimensions**

# SC to SC Adapter with Shutter Flange Mount



# SC to ST Duplex Adapter with Shutter Snap Mount



查询"86166-0100"供应商



### **Standard Part Numbers**

| Order Number | Description