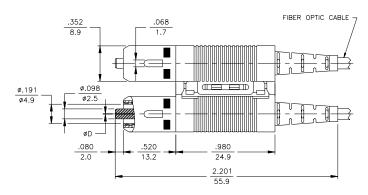

### **Mechanical Dimensions**

# SC Tunable Duplex Connector Fibre Channel Housing