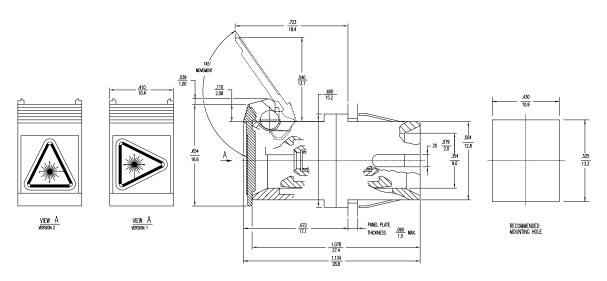

### **Mechanical Dimensions**

# SC to SC Duplex Adapter Snap Mount

# SC to ST Duplex Adapter Flange Mount

查询"86166-0100"供应商