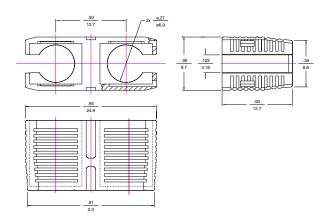

ge mount or snap mount versions, supports the EIA/TIA commercial building telecommunication wiring standards, and the SC to ST, also available in the flange or snap mount versions, supports the migration to these standards. These adapters are now available with a snap-on shutter assembly which provides a barrier against laser exposure and dust contamination. All adapter styles are available with either the zirconia ceramic or phosphor bronze sleeves.

\*NTT-SC is a trademark of NTT Advanced Technology Corporation †ST is a trademark of Lucent Technologies

#### **Mechanical Dimensions**

#### **SC Duplex Connector**





查询"86166-0100"供应商



### **Mechanical Dimensions**

# SC Tunable Duplex Connector Fibre Channel Housing







#### **SC/APC Duplex Connector**



#### **SC Duplex Clip**



查询"86166-0100"供应商



### **Mechanical Dimensions**

# SC to SC Duplex Adapter Snap Mount



# SC to ST Duplex Adapter Flange Mount



查询"86166-0100"供应商



### **Mechanical Dimensions**

# SC to SC Adapter with Shutter Flange Mount



# SC to ST Duplex Adapter with Shutter Snap Mount



查询"86166-0100"供应商



### **Standard Part Numbers**

| Order Number | Description