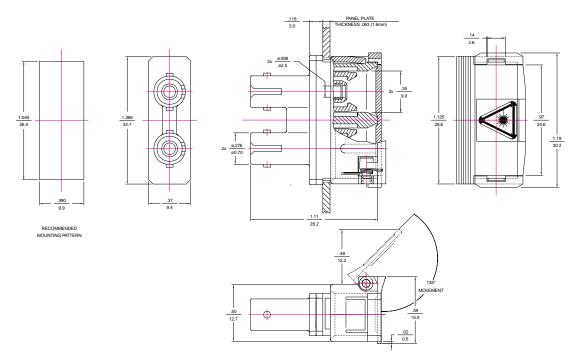

### **Mechanical Dimensions**

# SC to SC Adapter with Shutter Flange Mount

# SC to ST Duplex Adapter with Shutter Snap Mount

查询"86166-0100"供应商