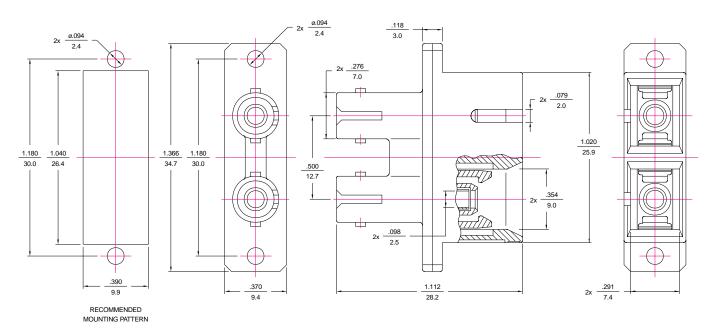

### **Mechanical Dimensions**

# SC Tunable Duplex Connector Fibre Channel Housing