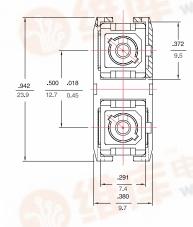

er as a cabling media in the network, especially in the horizontal premises applications, Molex offers a variety of duplex adapters. The SC to SC combination, available in flange mount or snap mount versions, supports the EIA/TIA commercial building telecommunication wiring standards, and the SC to ST, also available in the flange or snap mount versions, supports the migration to these standards. These adapters are now available with a snap-on shutter assembly which provides a barrier against laser exposure and dust contamination. All adapter styles are available with either the zirconia ceramic or phosphor bronze sleeves.

\*NTT-SC is a trademark of NTT Advanced Technology Corporation †ST is a trademark of Lucent Technologies

#### **Mechanical Dimensions**

#### **SC Duplex Connector**





查询"86166-0100"供应商



### **Mechanical Dimensions**

# SC Tunable Duplex Connector Fibre Channel Housing







#### **SC/APC Duplex Connector**



#### **SC Duplex Clip**



查询"86166-0100"供应商



### **Mechanical Dimensions**

# SC to SC Duplex Adapter Snap Mount



# SC to ST Duplex Adapter Flange Mount



查询"86166-0100"供应商



### **Mechanical Dimensions**

# SC to SC Adapter with Shutter Flange Mount



# SC to ST Duplex Adapter with Shutter Snap Mount



查询"86166-0100"供应商



### **Standard Part Numbers**

| Order Number | Description