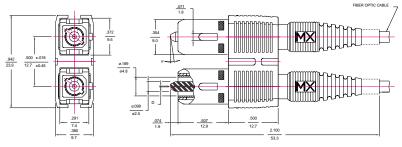

bination, available in flange mount or snap mount versions, supports the EIA/TIA commercial building telecommunication wiring standards, and the SC to ST, also available in the flange or snap mount versions, supports the migration to these standards. These adapters are now available with a snap-on shutter assembly which provides a barrier against laser exposure and dust contamination. All adapter styles are available with either the zirconia ceramic or phosphor bronze sleeves.

\*NTT-SC is a trademark of NTT Advanced Technology Corporation †ST is a trademark of Lucent Technologies

#### **Mechanical Dimensions**

#### **SC Duplex Connector**





查询"86166-0100"供应商



### **Mechanical Dimensions**

# SC Tunable Duplex Connector Fibre Channel Housing







#### **SC/APC Duplex Connector**



#### **SC Duplex Clip**



查询"86166-0100"供应商



### **Mechanical Dimensions**

# SC to SC Duplex Adapter Snap Mount



# SC to ST Duplex Adapter Flange Mount



查询"86166-0100"供应商



### **Mechanical Dimensions**

# SC to SC Adapter with Shutter Flange Mount



# SC to ST Duplex Adapter with Shutter Snap Mount



查询"86166-0100"供应商



### **Standard Part Numbers**

| Order Number | Description