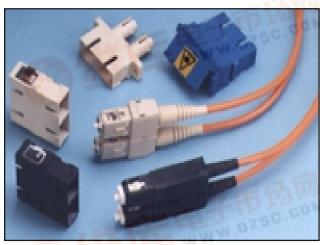

#### **Applications**

- Telecommunication networks
- Data communication networks
- Fibre Channel

The SC Duplex Connection System has been designed to maintain fiber optic cabling polarity in the telecommunication and data communication networks.

The connector system combines two, widely accepted, NTT-SC standard connectors in a common duplex housing. This housing, while maintaining polarity of the cable, provides smooth insertion and removal of the connector pairs. By using the Molex SC connectors, economic benefits of the easy to assemble one-piece connector body and the reliability of a Telcordia and IEC tested connector design can be realized in a duplex configuration. They are also available with the fibre channel standard compliant housing.

To support the use of optical fiber as a cabling media in the network, especially in the horizontal premises applications, Molex offers a variety of duplex adapters. The SC to SC combination, available in flange mount or snap mount versions, supports the EIA/TIA commercial building telecommunication wiring standards, and the SC to ST, also available in the flange or snap mount versions, supports the migration to these standards. These adapters are now available with a snap-on shutter assembly which provides a barrier against laser exposure and dust contamination. All adapter styles are available with either the zirconia ceramic or phosphor bronze sleeves.