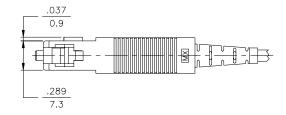

ety of duplex adapters. The SC to SC combination, available in flange mount or snap mount versions, supports the EIA/TIA commercial building telecommunication wiring standards, and the SC to ST, also available in the flange or snap mount versions, supports the migration to these standards. These adapters are now available with a snap-on shutter assembly which provides a barrier against laser exposure and dust contamination. All adapter styles are available with either the zirconia ceramic or phosphor bronze sleeves.

\*NTT-SC is a trademark of NTT Advanced Technology Corporation †ST is a trademark of Lucent Technologies

#### **Mechanical Dimensions**

#### **SC Duplex Connector**





查询"86166-0100"供应商



### **Mechanical Dimensions**

# SC Tunable Duplex Connector Fibre Channel Housing







#### **SC/APC Duplex Connector**



#### **SC Duplex Clip**



查询"86166-0100"供应商



### **Mechanical Dimensions**

# SC to SC Duplex Adapter Snap Mount



# SC to ST Duplex Adapter Flange Mount



查询"86166-0100"供应商



### **Mechanical Dimensions**

# SC to SC Adapter with Shutter Flange Mount



# SC to ST Duplex Adapter with Shutter Snap Mount



查询"86166-0100"供应商



### **Standard Part Numbers**

| Order Number | Description