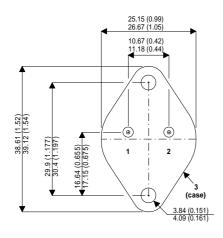

## TO3 (TO204AA) PINOUTS

1 – Base

2 – Emitter

Case - Collector

| Parameter                 | Test Conditions        | Min. | Тур. | Max. | Units |
|---------------------------|------------------------|------|------|------|-------|
| V <sub>CEO</sub> *        |                        |      |      | 120  | V     |
| I <sub>C(CONT)</sub>      |                        |      |      | 10   | А     |
| h <sub>FE</sub>           | $@ 1/5 (V_{CE}/I_{C})$ | 40   |      |      | -     |
| f <sub>t</sub>            |                        |      | 60M  |      | Hz    |
| P <sub>D</sub>            |                        |      |      | 25   | W     |
| * Maximum Working Voltage |                        |      |      |      |       |