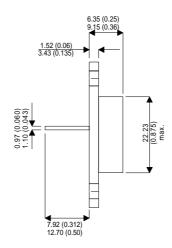

**BU127** 

Dimensions in mm (inches).





## Bipolar NPN Device in a Hermetically sealed TO3 Metal Package.

## **Bipolar NPN Device.**

$$V_{ceo} = 120V$$

$$I_c = 10A$$

All Semelab hermetically sealed products can be processed in accordance with the requirements of BS, CECC and JAN, JANTX, JANTXV and JANS specifications.

## TO3 (TO204AA) PINOUTS

1 – Base

2 – Emitter

Case - Collector

| Parameter                 | Test Conditions        | Min. | Тур. | Max. | Units |
|---------------------------|------------------------|------|------|------|-------|
| V <sub>CEO</sub> *        |                        |      |      | 120  | V     |
| I <sub>C(CONT)</sub>      |                        |      |      | 10   | А     |
| h <sub>FE</sub>           | $@ 1/5 (V_{CE}/I_{C})$ | 40   |      |      | -     |
| f <sub>t</sub>